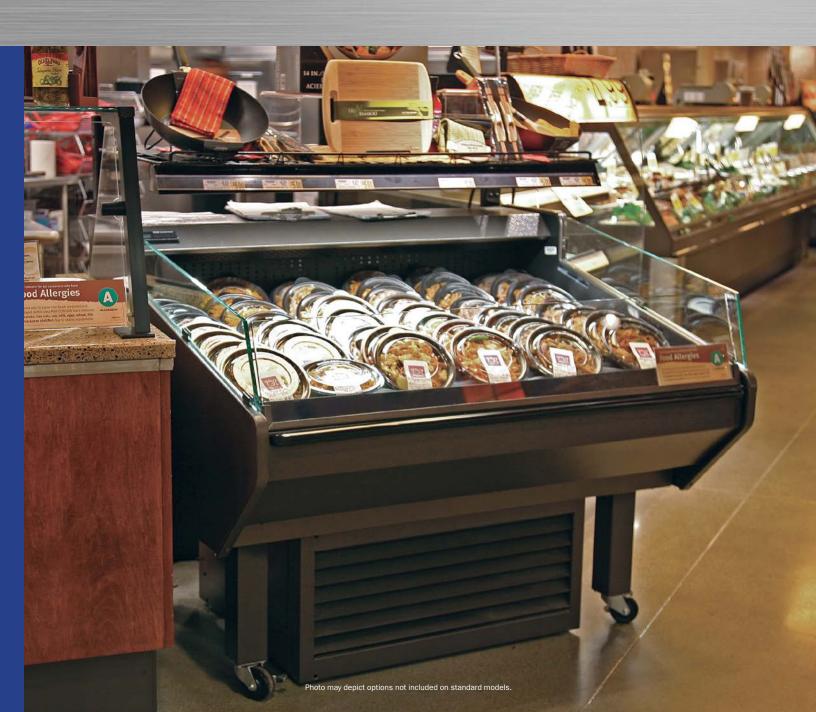

## Self-Service Single-Deck

Mobile refrigerated merchandiser for produce, deli, bakery or beverages.

Please consult Hillphoenix Engineering Reference Manual for dimensions, plan views and technical specifications. Specifications subject to change without notice. Designed for optional performance in store environments where temperature and humidity do not exceed 75 degrees and 55% R.H. Certified to UL 471 and ANSI/NSF Standard 7.

## **Base Model Features**

- · Open base.
- · Painted metal exterior and interior.
- · Stainless steel trim.
- Adjustable, angled or flat bottom deck
- · Casters.
- Solar digital thermometer.
- Conforms to UL Standard 471, NSF Standard 7 and CAN/CSA C22.2.

## **Self-Contained**

- · Electric condensate dissipater.
- · Automatic defrost.
- · Back to front condenser air flow.

## **Available Options**

- Mirror polish stainless steel, glass, thermal glass divider or laminate ends.
- Interior and exterior brass trim.
- Exterior standard grade laminate.
- Exterior and interior stainless steel finish.
- · Cart bumper.
- Color accent band.
- · Mirror polish stainless steel inside back.
- · Curved Plexiglas dieboard.
- · Metal adjustable mezzanine shelf.
- · Under shelf lighting.
- · LED lighting.
- 6" high step riser.
- · Alternative case thermometer.
- Electronic temperature sensors.
- · Liquid line ball valve.
- Suction line solenoid.
- Energy efficient fans.
- Extended compressor warranty.