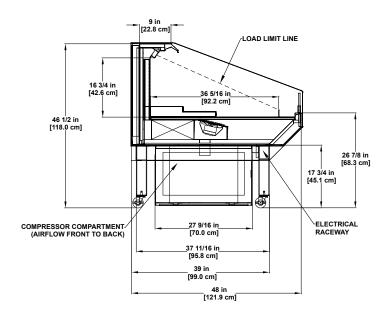

## Self-Service Single-Deck

Mobile refrigerated merchandiser for produce, deli, bakery or beverages.

Please consult Hillphoenix Engineering Reference Manual for dimensions, plan views and technical specifications. Specifications subject to change without notice. Designed for optional performance in store environments where temperature and humidity do not exceed 75 degrees and 55% R.H. Certified to UL 471 and ANSI/NSF Standard 7.