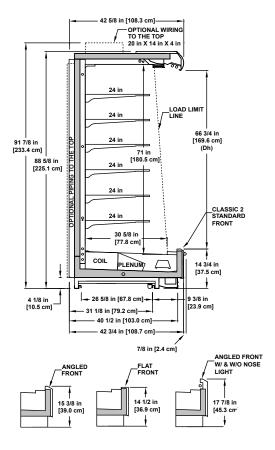

Please consult Hillphoenix Engineering Reference Manual for dimensions, plan views and technical specifications. Specifications subject to change without notice. Designed for optimal performance in store environments where temperature and humidity do not exceed 75°F and 55% R.H. Certified to UL 471 and ANSI/NSF Standard 7.

## **Available Options**

- Available lengths: 4', 6', 8', 12'.
- Multiple ultra-low front styles available.
- Custom Colors, Finishes, and Textures.
- Available shelf sizes: 10", 12", 14", 16", 18", 20", 22", 24".
- Choice of ends including full view, reduced view, solid, or square with variety of interior finishes.
- Available light options include: canopy, shelf, third row, and nose.
- Available in traditional and CO<sub>2</sub> direct expansion as well as Secondary Coolant versions.
- For rear loading version see 6DMLHR-NRG.
- Exclusive SmartValve<sup>™</sup> energy-saving technology available.
- Integrated energy-saving night covers available.
- Wedge versions also available.
- Exclusive Clearvoyant® LED Lighting System.