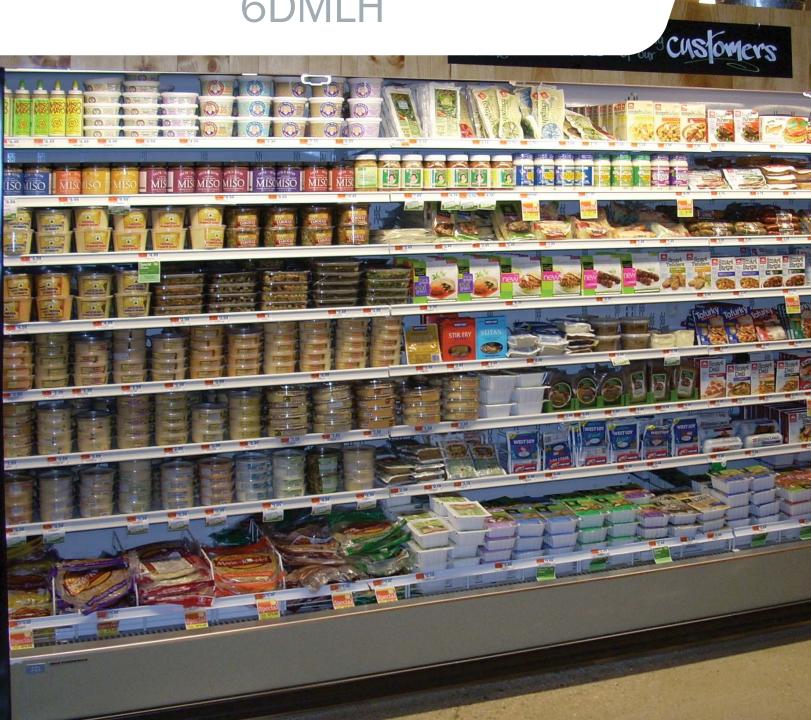

## Tall Multi-Deck

Medium temperature merchandiser for dairy, deli, produce and beverage products.

6DMLH

Synerg-E\* technology delivers unmatched energy efficiency without compromising the integrity of the perishable products being displayed.

## **Features and Benefits**

- Synerg-E Technology with NRGcoil™ ensures uniform case performance and lower average product temperatures with optimum energy efficiency.
- Bottom-mounted NRGcoil and lift-up fan plenum for ease of maintenance.
- Seamless tank liner provides positive drain runoff and enhances sanitation.
- Standard Off Cycling defrost for cost-effective operation.
- Engineered for uniform merchandiser performance.
- Ultra-low front for easy access to larger or heavier products.
- Greatest merchandising capacity of any Hillphoenix multi-deck case.
- Up to seven shelves for high-volume merchandising
- Removable castors for easy merchandiser unloading, movement and installation.