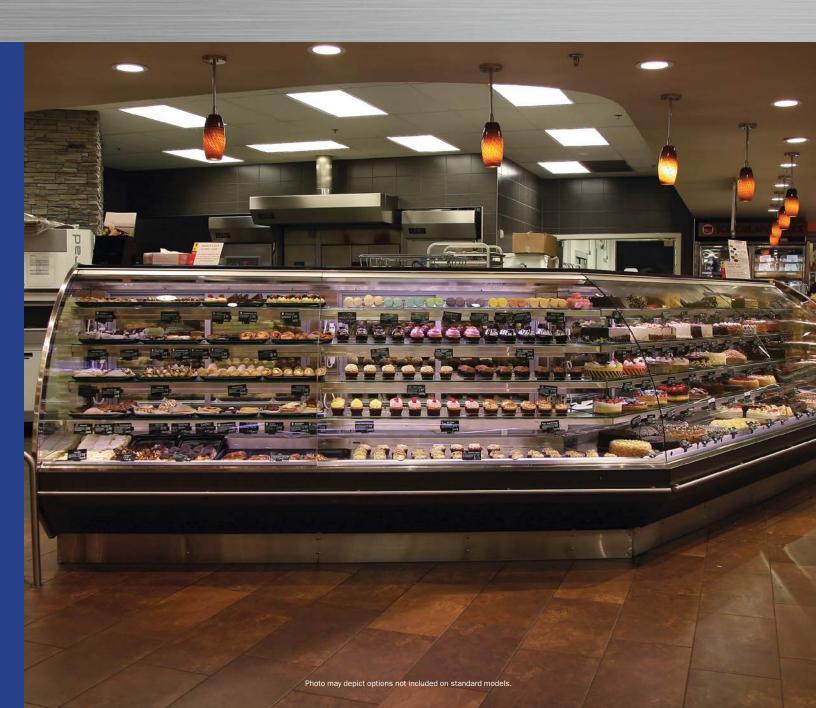

BMD-R Bakery

## Service Multi-Deck

Refrigerated bakery merchandiser.

Please consult Hillphoenix Engineering Reference Manual for dimensions, plan views and technical specifications. Specifications subject to change without notice. Designed for optional performance in store environments where temperature and humidity do not exceed 75 degrees and 55% R.H. Certified to UL 471 and ANSI/NSF Standard 7.

## **Base Model Features**

- · Sled runner base construction.
- · Straight back case design.
- Standard 51-1/8"H and 44"D.
- Standard 7-13/16" toekick.
- 45 degree front dieboard.
- Painted metal exterior.
- Stainless steel exterior trim.
- Stainless steel front, side and rear base trim.
- Outside back and case top painted to match exterior.
- · Reflective rear load doors.
- · Single-pane, flat regular-glare lift front glass.
- · Black painted metal interior and trim.
- · Clearvoyant® LED top light.
- · Clearvoyant LED undershelf lighting.
- · Rear electrical raceway.
- · Solar digital thermometer.
- Remote
  - Remote shelving: 18" and 26" fixed flat, adjustable glass shelving.
- · Energy efficient fans.
  - Remote DX refrigeration package.
- Dry
  - Dry shelving: 18" and 26" fixed 10° angle, adjustable wire rack shelving with price tag molding and product stop.