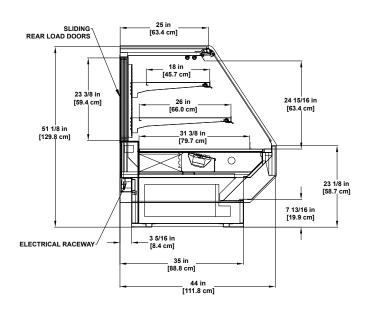

## Service Multi-Deck

Refrigerated bakery merchandiser.

Please consult Hillphoenix Engineering Reference Manual for dimensions, plan views and technical specifications. Specifications subject to change without notice. Designed for optional performance in store environments where temperature and humidity do not exceed 75 degrees and 55% R.H. Certified to UL 471 and ANSI/NSF Standard 7.

## **Base Model Features**

- · Sled runner base construction.
- · Straight back case design.
- Standard 51-1/8"H and 44"D.
- Standard 7-13/16" toekick.
- 45 degree front dieboard.
- Painted metal exterior.
- Stainless steel exterior trim.
- Stainless steel front, side and rear base trim.
- Outside back and case top painted to match exterior.
- · Reflective rear load doors.
- · Single-pane, flat regular-glare lift front glass.
- · Black painted metal interior and trim.
- · Clearvoyant® LED top light.
- · Clearvoyant LED undershelf lighting.
- · Rear electrical raceway.
- · Solar digital thermometer.
- Remote
  - Remote shelving: 18" and 26" fixed flat, adjustable glass shelving.
- · Energy efficient fans.
  - Remote DX refrigeration package.
- Dry
  - Dry shelving: 18" and 26" fixed 10° angle, adjustable wire rack shelving with price tag molding and product stop.