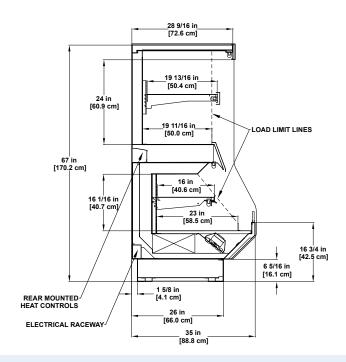

#### **Self-Service Multi-Deck**

Please consult Hillphoenix Engineering Reference Manual for dimensions, plan views and technical specifications. Specifications subject to change without notice. Designed for optimal performance in store environments where temperature and humidity do not exceed 75° F and 55% R.H. Certified to UL 471 and ANSI/NSF Standard 7.

### **Base Model Features**

- Sled runner base construction.
- Standard 67"H with 6-5/16"H toekick height.
- Standard 35" case depth.
- 45 degree front dieboard.
- Painted metal exterior.
- Stainless steel outside back and case top.
- Stainless steel front, rear, and side toekick.