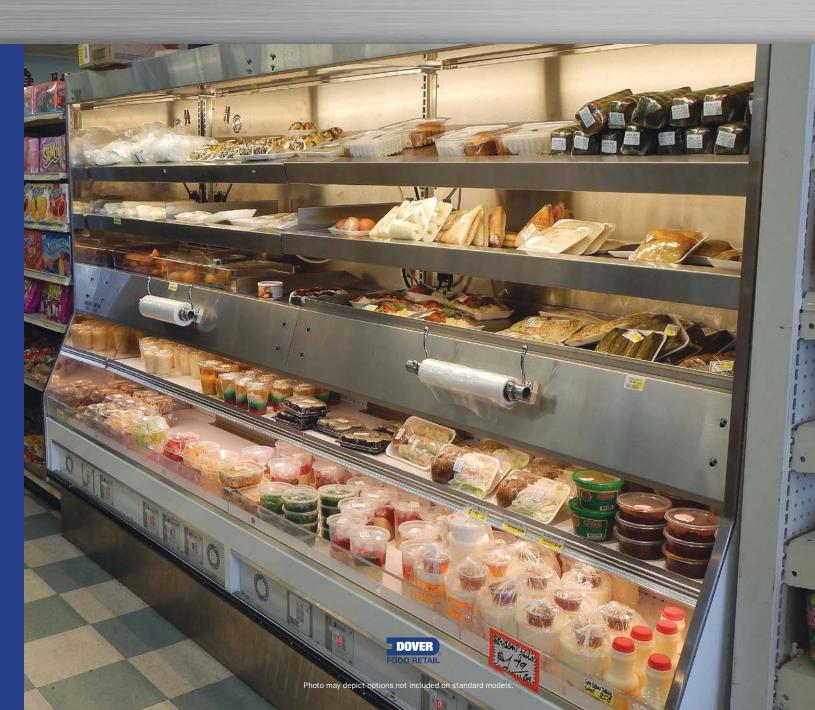

# Self-Service Multi-Deck

Hot/Cold combination merchandiser.

### **Base Model Features**

- Sled runner base construction.
- Standard 67"H with 6-5/16"H toekick height.
- Standard 35" case depth.
- 45 degree front dieboard.
- Painted metal exterior.
- Stainless steel outside back and case top.
- Stainless steel front, rear, and side toekick.

#### **Hot Self-Service Top**

- Stainless steel interior.
- Flat heated bottom merchandising deck.
- (1)row each 20" heated stainless steel shelving.
- T8 top light.
- T8 under shelf lighting.
- Low wattage, long wave radiant heat system.
- Individual controls for each shelf and overhead heat mounted on outside back.

#### Refrigerated Base

- 3-1/2" polished dieboard plex.
- Black painted metal interior.
- (1) row each 16" adjustable painted metal shelving.
- Clearvoyant LED top light.
- Rear electrical raceway.
- Energy efficient fans.
- Remote DX refrigeration package.

## **Available Options**

- Available lengths: 4' and 6',.
- Available 74" case height with (2) rows of shelving.
- Alternate toekick height include: 7-13/16"H.
- Bullet leg base with adjustable height toekick.
- · Black painted metal base trim.
- Cart bumper.
- Exterior stainless steel finish.
- SS, white or other painted metal interior finish base only.
- Rear load doors.
- Front raceway.
- Solid interior painted, solid interior mirror polish stainless steel, thermal glass divider or glass ends.
- Glycol or CO<sub>2</sub> refrigeration package.