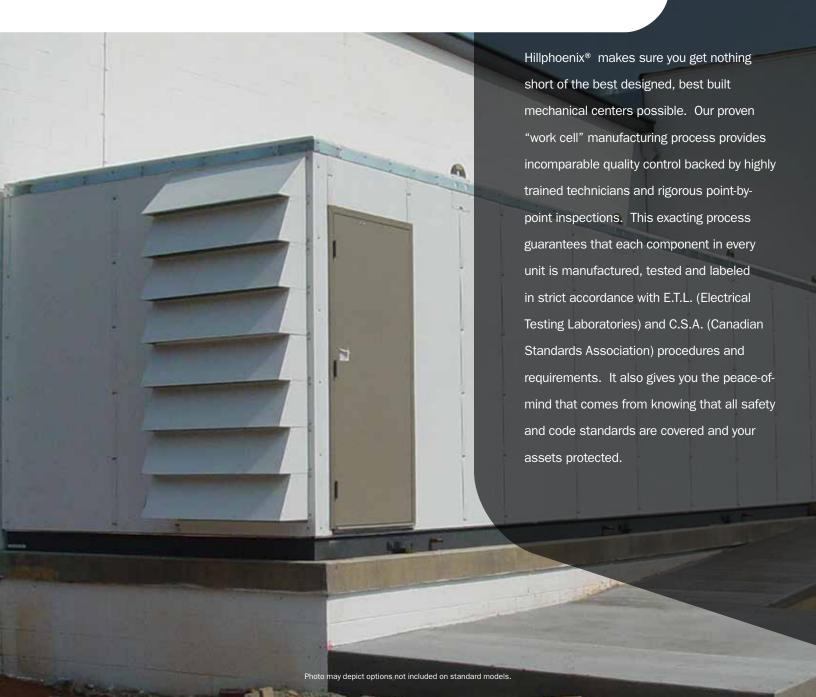

### **Mechanical Centers**

Completely self-contained outdoor enclosures that are custom designed to accommodate space requirements and free up inside floor space.

#### Flexibility That Pays Dividends In Time & Money

Mechanical Centers, by their very nature, give you immediate flexibility as to where you can place your refrigeration system equipment. Now you can locate your equipment where it makes the most sense – on a slab behind your store, a mezzanine inside, or on the roof; it's up to you. Right away, you're able to free up valuable interior space and realize a return on your investment that continues to pay for itself day in and day out.

Mechanical Centers help you save time as well, because they are delivered complete from the factory preassembled, piped, wired and tested. Installation is as easy as a simple hookup to your store's piping and electrical connections. Construction time and most especially costs, are dramatically reduced.