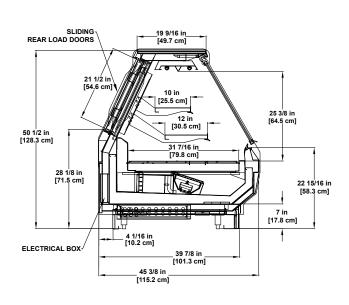

## **Deli/Cheese SERVICE**

BMD-R Refrigerated Multi-deck Display

GMD-R Refrigerated Multi-deck Display

SLIDING
REAR LOAD DOORS

31 9/16 in
[34.4 cm]

10 in
[25.5 cm]
12 in
[30.5 cm]
12 in
[30.5 cm]
12 in
[71.4 cm]

22 15/16 in
[79.8 cm]
7 in
[17.8 cm]
4 1/16 in
[10.2 cm]
39 7/8 in
[101.3 cm]
45 3/8 in
[115.2 cm]

**GSD-R** Refrigerated Multi-deck Display

SSA-R Refrigerated Multi-deck Display

**SMD-R** Refrigerated / Vertical Glass Multi-deck Display