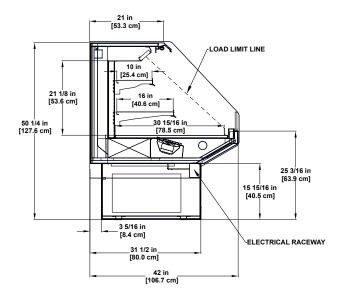

DLPF-R Refrigerated Multi-deck Display

PF-R Refrigerated
Multi-deck Display

SD-R Refrigerated Dome & Base Display