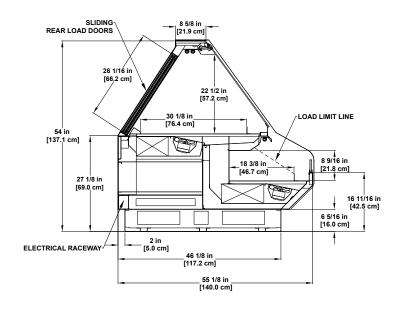

## **Deli/Cheese SERVICE**

BMD-R Refrigerated Multi-deck Display

GMD-R Refrigerated Multi-deck Display

SLIDING
REAR LOAD DOORS

31 9/16 in
[34.4 cm]

10 in
[25.5 cm]
12 in
[30.5 cm]
12 in
[30.5 cm]
12 in
[71.4 cm]

22 15/16 in
[79.8 cm]
7 in
[17.8 cm]
4 1/16 in
[10.2 cm]
39 7/8 in
[101.3 cm]
45 3/8 in
[115.2 cm]

**GSD-R** Refrigerated Multi-deck Display

SSA-R Refrigerated Multi-deck Display

**SMD-R** Refrigerated / Vertical Glass Multi-deck Display