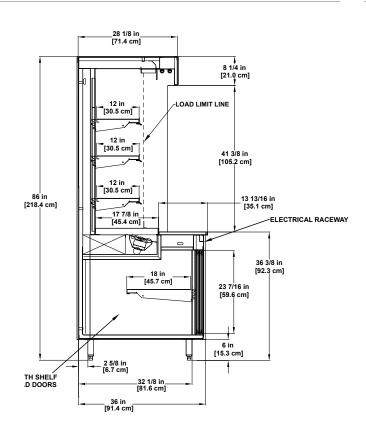

### **Deli/Cheese SELF-SERVICE**

\_19 1/4 in [48.9 cm]

-4" DEEP 1/2 AND 1/4 SIZE DELI PANS (OPTIONAL)

**DLPC-R** Refrigerated Single-deck Display

PT-R Refrigerated Multi-deck Display Available with Refrigerated Rear Storage

DLPF-R Refrigerated Multi-deck Display

PF-R Refrigerated
Multi-deck Display

SD-R Refrigerated Dome & Base Display