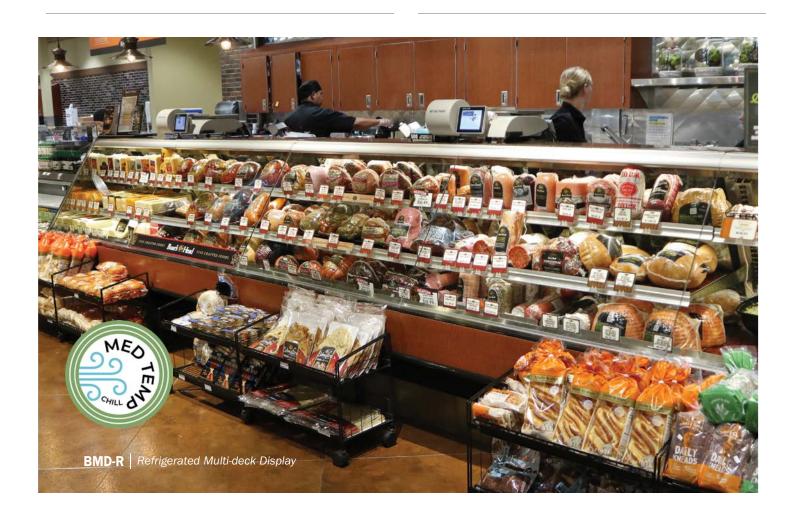

## **Deli/Cheese SERVICE**

BMD-R Refrigerated Multi-deck Display

GMD-R Refrigerated Multi-deck Display

SLIDING
REAR LOAD DOORS

31 9/16 in
[34.4 cm]

10 in
[25.5 cm]
12 in
[30.5 cm]
12 in
[30.5 cm]
12 in
[71.4 cm]