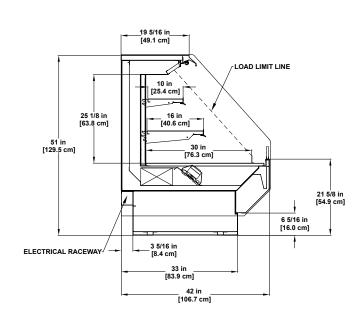

DLPF-R Refrigerated Multi-deck Display

PF-R Refrigerated
Multi-deck Display

SD-R Refrigerated Dome & Base Display