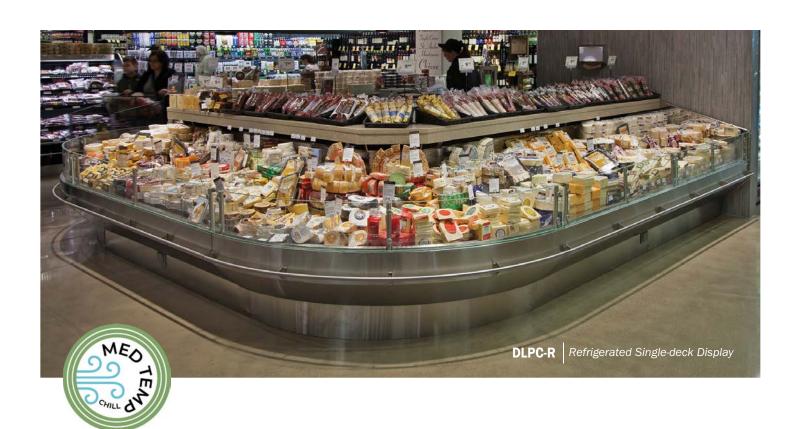

### **Deli/Cheese SELF-SERVICE**

\_19 1/4 in [48.9 cm]

-4" DEEP 1/2 AND 1/4 SIZE DELI PANS (OPTIONAL)

**DLPC-R** Refrigerated Single-deck Display

PT-R Refrigerated Multi-deck Display Available with Refrigerated Rear Storage