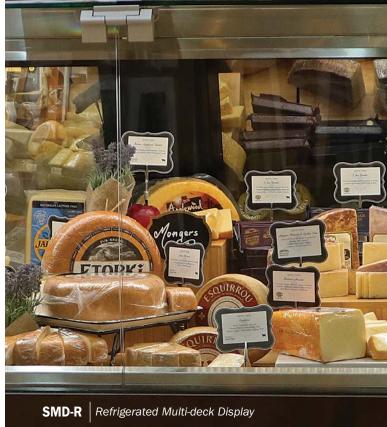

22 15/16 in
[79.8 cm]
7 in
[17.8 cm]
4 1/16 in
[10.2 cm]
39 7/8 in
[101.3 cm]
45 3/8 in
[115.2 cm]

**GSD-R** Refrigerated Multi-deck Display

SSA-R Refrigerated Multi-deck Display

**SMD-R** Refrigerated / Vertical Glass Multi-deck Display