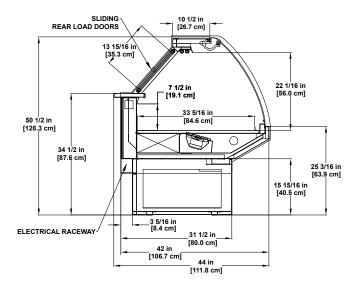

### **Deli/Cheese SELF-SERVICE**

\_19 1/4 in [48.9 cm]

-4" DEEP 1/2 AND 1/4 SIZE DELI PANS (OPTIONAL)

**DLPC-R** Refrigerated Single-deck Display

PT-R Refrigerated Multi-deck Display Available with Refrigerated Rear Storage