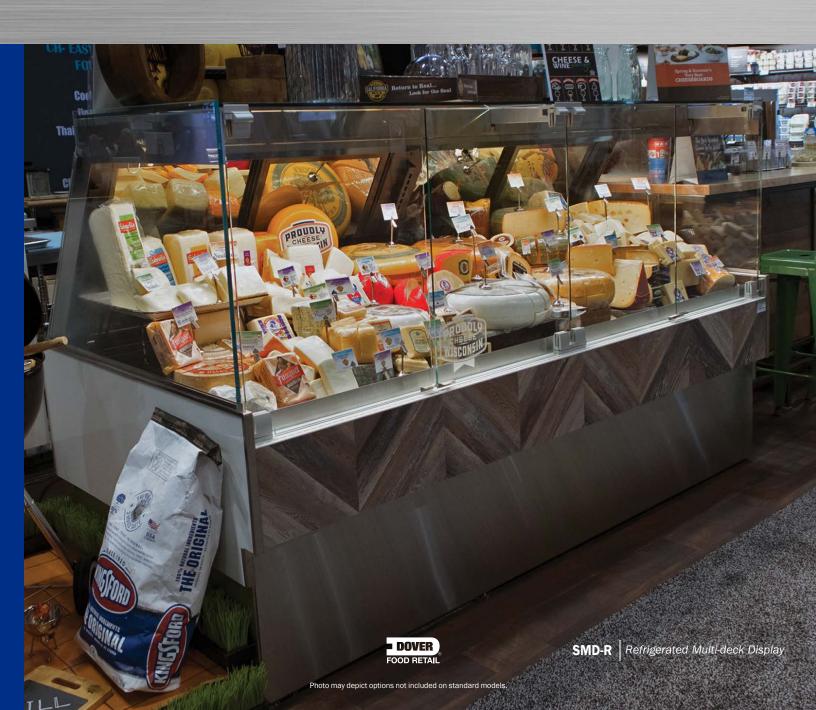

22 15/16 in
[79.8 cm]
7 in
[17.8 cm]
4 1/16 in
[10.2 cm]
39 7/8 in
[101.3 cm]
45 3/8 in
[115.2 cm]

**GSD-R** Refrigerated Multi-deck Display

SSA-R Refrigerated Multi-deck Display

**SMD-R** Refrigerated / Vertical Glass Multi-deck Display