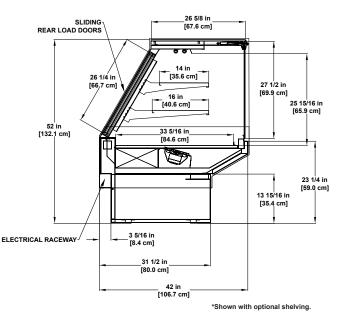

## **Deli/Cheese SERVICE**

AGB-RG Refrigerated Multi-deck Display for Aged Cheese

SSD-R Refrigerated Multi-deck Display