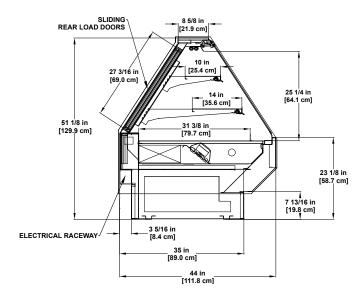

## **Deli/Cheese SERVICE**

BMD-R Refrigerated Multi-deck Display

GMD-R Refrigerated Multi-deck Display

SLIDING
REAR LOAD DOORS

31 9/16 in
[34.4 cm]

10 in
[25.5 cm]
12 in
[30.5 cm]
12 in
[30.5 cm]
12 in
[71.4 cm]

22 15/16 in
[79.8 cm]
7 in
[17.8 cm]
4 1/16 in
[10.2 cm]
39 7/8 in
[101.3 cm]
45 3/8 in
[115.2 cm]

**GSD-R** Refrigerated Multi-deck Display

SSA-R Refrigerated Multi-deck Display

**SMD-R** Refrigerated / Vertical Glass Multi-deck Display