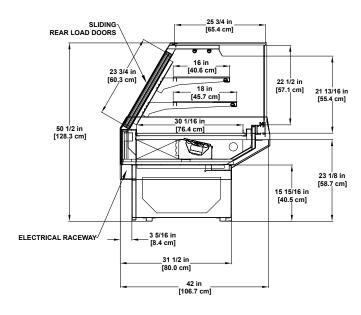

## **Deli/Cheese SERVICE**

AGB-RG Refrigerated Multi-deck Display for Aged Cheese

SSD-R Refrigerated Multi-deck Display