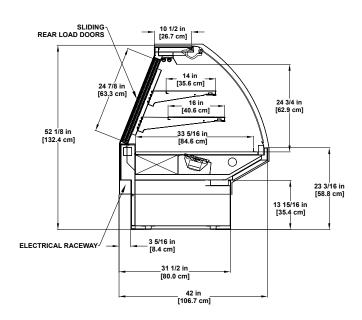

## **Deli/Cheese SERVICE**

BMD-R Refrigerated Multi-deck Display

GMD-R Refrigerated Multi-deck Display

SLIDING
REAR LOAD DOORS

31 9/16 in
[34.4 cm]

10 in
[25.5 cm]
12 in
[30.5 cm]
12 in
[30.5 cm]
12 in
[71.4 cm]