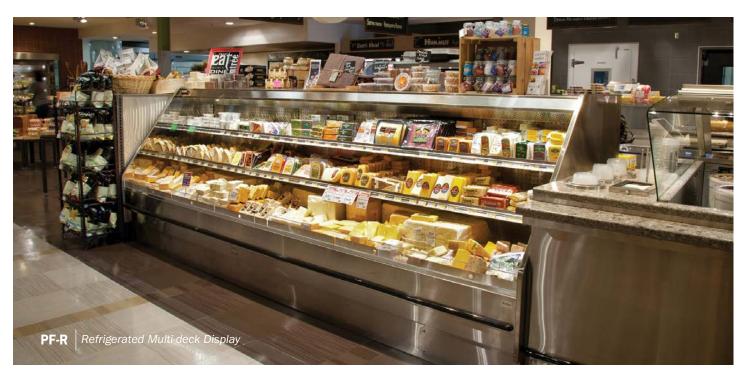

DLPF-R Refrigerated Multi-deck Display

PF-R Refrigerated
Multi-deck Display

SD-R Refrigerated Dome & Base Display