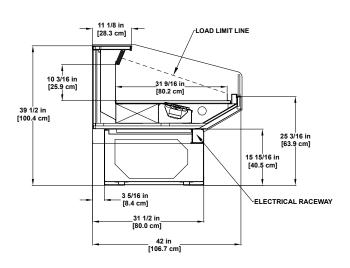

DLPF-R Refrigerated Multi-deck Display

PF-R Refrigerated
Multi-deck Display

SD-R Refrigerated Dome & Base Display