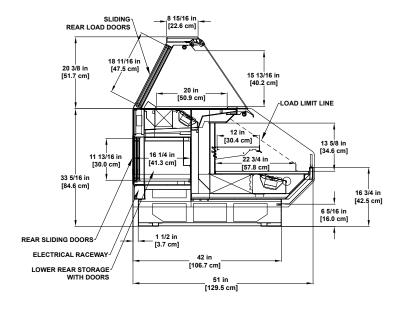

## **Deli/Cheese SERVICE**

BMD-R Refrigerated Multi-deck Display

GMD-R Refrigerated Multi-deck Display

SLIDING
REAR LOAD DOORS

31 9/16 in
[34.4 cm]

10 in
[25.5 cm]
12 in
[30.5 cm]
12 in
[30.5 cm]
12 in
[71.4 cm]

22 15/16 in
[79.8 cm]
7 in
[17.8 cm]
4 1/16 in
[10.2 cm]
39 7/8 in
[101.3 cm]
45 3/8 in
[115.2 cm]

**GSD-R** Refrigerated Multi-deck Display

SSA-R Refrigerated Multi-deck Display

**SMD-R** Refrigerated / Vertical Glass Multi-deck Display