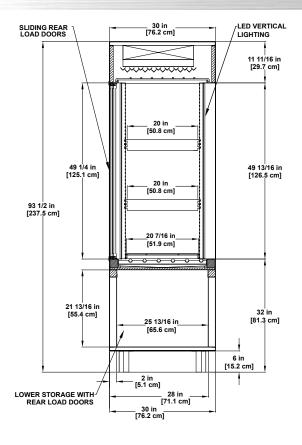

### **Deli/Cheese SELF-SERVICE**

\_19 1/4 in [48.9 cm]

-4" DEEP 1/2 AND 1/4 SIZE DELI PANS (OPTIONAL)

**DLPC-R** Refrigerated Single-deck Display

PT-R Refrigerated Multi-deck Display Available with Refrigerated Rear Storage