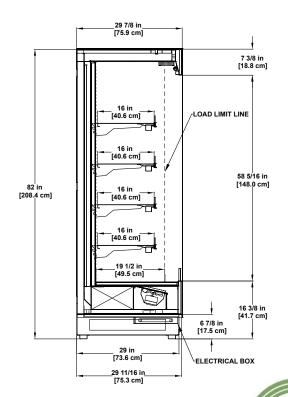

### **Deli/Cheese SELF-SERVICE**

\_19 1/4 in [48.9 cm]

-4" DEEP 1/2 AND 1/4 SIZE DELI PANS (OPTIONAL)

**DLPC-R** Refrigerated Single-deck Display

PT-R Refrigerated Multi-deck Display Available with Refrigerated Rear Storage

DLPF-R Refrigerated Multi-deck Display

PF-R Refrigerated
Multi-deck Display

SD-R Refrigerated Dome & Base Display