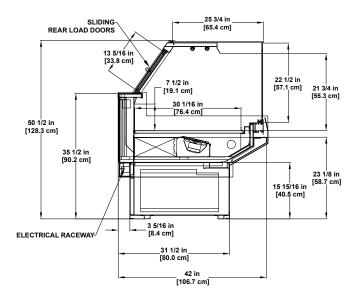

## **Deli/Cheese SERVICE**

AGB-RG Refrigerated Multi-deck Display for Aged Cheese

SSD-R Refrigerated Multi-deck Display