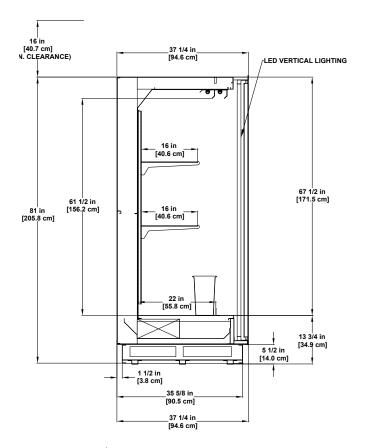

## Floral SELF-SERVICE

Refrigerated Multi-deck Display

Please consult Hillphoenix Engineering Reference Manual for dimensions, plan views and technical specifications. Specifications are subject to change without notice. Designed for optimal performance in store environments where temperatures and humidity do not exceed  $75^{\circ}F$  and 55% R.H.