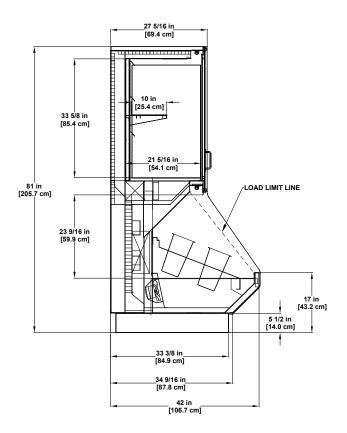

## Floral SELF-SERVICE

Refrigerated Multi-deck Display

Please consult Hillphoenix Engineering Reference Manual for dimensions, plan views and technical specifications. Specifications are subject to change without notice. Designed for optimal performance in store environments where temperatures and humidity do not exceed  $75^{\circ}F$  and 55% R.H.