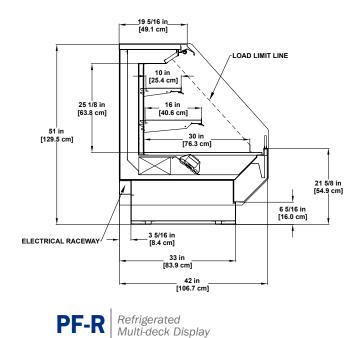

## Floral SELF-SERVICE

Refrigerated Multi-deck Display

Please consult Hillphoenix Engineering Reference Manual for dimensions, plan views and technical specifications. Specifications are subject to change without notice. Designed for optimal performance in store environments where temperatures and humidity do not exceed  $75^{\circ}F$  and 55% R.H.