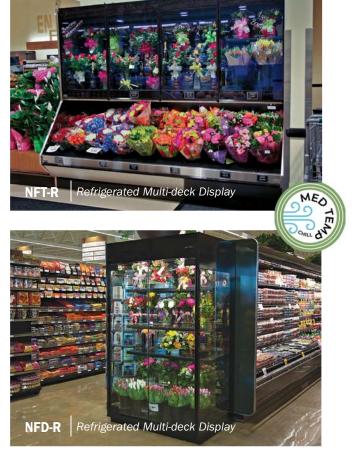

## Floral SELF-SERVICE

Refrigerated Multi-deck Display

Please consult Hillphoenix Engineering Reference Manual for dimensions, plan views and technical specifications. Specifications are subject to change without notice. Designed for optimal performance in store environments where temperatures and humidity do not exceed  $75^{\circ}F$  and 55% R.H.

Intertek

MEOTE

Refrigerated Multi-deck Display

NFO-R Refrigerated Multi-deck Display