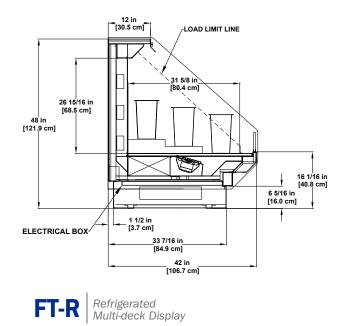

## Floral SELF-SERVICE

Refrigerated Multi-deck Display

Please consult Hillphoenix Engineering Reference Manual for dimensions, plan views and technical specifications. Specifications are subject to change without notice. Designed for optimal performance in store environments where temperatures and humidity do not exceed  $75^{\circ}F$  and 55% R.H.