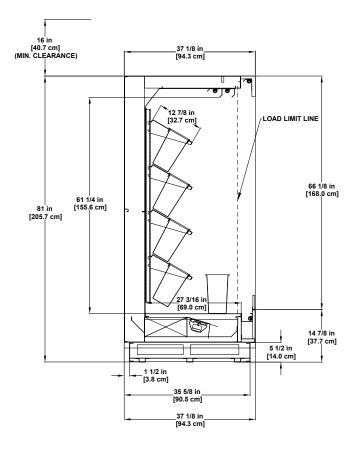

## Floral SELF-SERVICE

Refrigerated Multi-deck Display

Please consult Hillphoenix Engineering Reference Manual for dimensions, plan views and technical specifications. Specifications are subject to change without notice. Designed for optimal performance in store environments where temperatures and humidity do not exceed  $75^{\circ}F$  and 55% R.H.