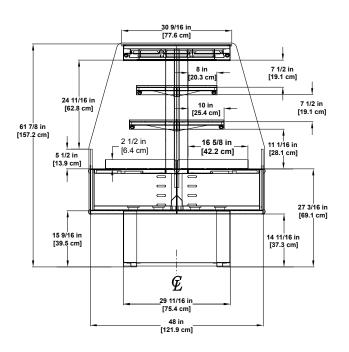

## Islands SELF-SERVICE

HVI-3-304SC-EC Refrigerated Multi-deck Display with One End Cap

HVI-3-406SC-EC Refrigerated Multi-deck Display with One End Cap

OB-R-1 Refrigerated Single-deck Display

HVI-3-406R-RAD HVI-3-408R-RAD

Refrigerated Multi-deck Display with Two End Caps HVI-3-406R/S-RAD HVI-3-408R-RAD Refrigerated Multi-deck Display with Two End Caps

For more island inspiration, check-out the i2i Modular Island System brochure available in 4', 5', 6' and 7' case widths.