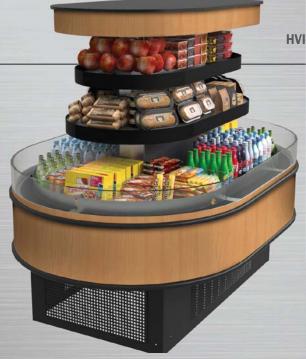

## Islands SELF-SERVICE

HVI-3-304SC-EC Refrigerated Multi-deck Display with One End Cap

HVI-3-406SC-EC Refrigerated Multi-deck Display with One End Cap

OB-R-1 Refrigerated Single-deck Display

HVI-3-406R-RAD HVI-3-408R-RAD

Refrigerated Multi-deck Display with Two End Caps HVI-3-406R/S-RAD HVI-3-408R-RAD Refrigerated Multi-deck Display with Two End Caps

For more island inspiration, check-out the i2i Modular Island System brochure available in 4', 5', 6' and 7' case widths.