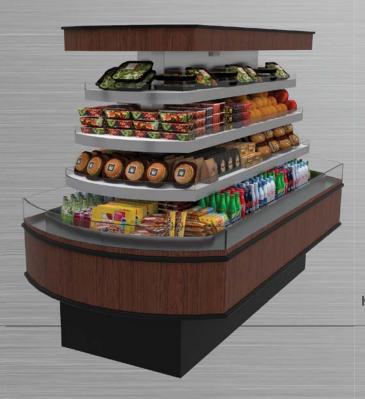

R = RemoteS or SC = Self-contained

OB-R-2, 4 & 6 OB-SC-2 & 4 Refrigerated Single-deck Display

HVI-3-305SC-RAD Refrigerated Multi-deck Display with One End Cap

HVI-3-305SC-EC Refrigerated Multi-deck Display with One End Cap