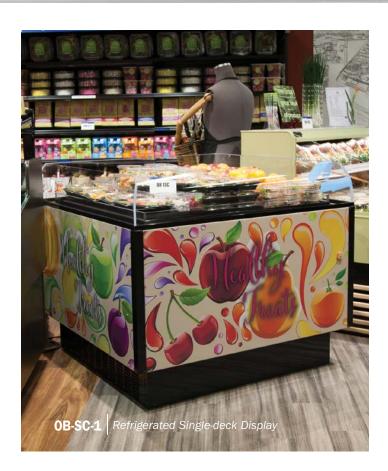

## Islands SELF-SERVICE

HVI-3-304SC-EC Refrigerated Multi-deck Display with One End Cap

HVI-3-406SC-EC Refrigerated Multi-deck Display with One End Cap

OB-R-1 Refrigerated Single-deck Display

HVI-3-406R-RAD HVI-3-408R-RAD

R = RemoteS or SC = Self-contained

OB-R-2, 4 & 6 OB-SC-2 & 4 Refrigerated Single-deck Display

HVI-3-305SC-RAD Refrigerated Multi-deck Display with One End Cap

HVI-3-305SC-EC Refrigerated Multi-deck Display with One End Cap