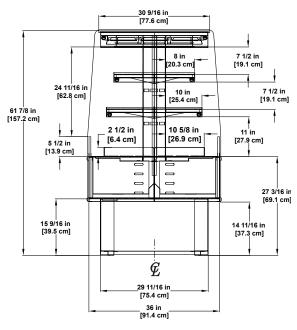

## Islands SELF-SERVICE

HVI-3-304SC-EC Refrigerated Multi-deck Display with One End Cap

HVI-3-406SC-EC Refrigerated Multi-deck Display with One End Cap

OB-R-1 Refrigerated Single-deck Display

HVI-3-406R-RAD HVI-3-408R-RAD

Refrigerated Multi-deck Display with Two End Caps HVI-3-406R/S-RAD HVI-3-408R-RAD Refrigerated Multi-deck Display with Two End Caps

For more island inspiration, check-out the i2i Modular Island System brochure available in 4', 5', 6' and 7' case widths.