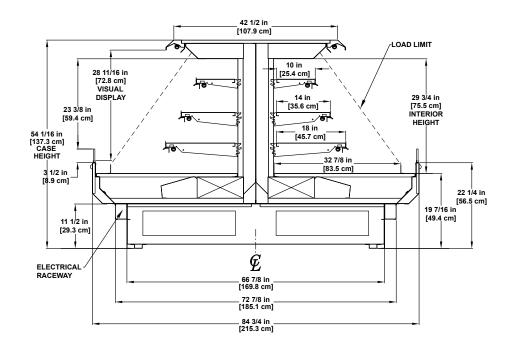

Refrigerated Multi-deck Display with Two End Caps HVI-3-406R/S-RAD HVI-3-408R-RAD Refrigerated Multi-deck Display with Two End Caps

For more island inspiration, check-out the i2i Modular Island System brochure available in 4', 5', 6' and 7' case widths.

HVI-4-408-R | Refrigerated Multi-deck Display with Twoe End Caps