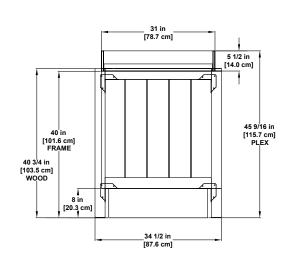

## Islands SELF-SERVICE

HVI-3-304SC-EC Refrigerated Multi-deck Display with One End Cap

HVI-3-406SC-EC Refrigerated Multi-deck Display with One End Cap

OB-R-1 Refrigerated Single-deck Display

HVI-3-406R-RAD HVI-3-408R-RAD

Refrigerated Multi-deck Display with Two End Caps HVI-3-406R/S-RAD HVI-3-408R-RAD Refrigerated Multi-deck Display with Two End Caps

For more island inspiration, check-out the i2i Modular Island System brochure available in 4', 5', 6' and 7' case widths.