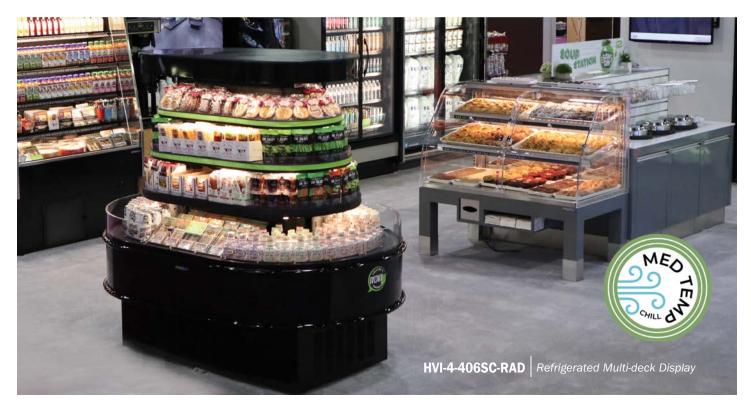

Hillphoenix.

## Specialty Products

## **Island Cases**

Refrigerated self-service displays.



## Islands SELF-SERVICE



HVI-3-304SC-EC Refrigerated Multi-deck Display with One End Cap



HVI-3-406SC-EC Refrigerated Multi-deck Display with One End Cap





OB-R-1 Refrigerated Single-deck Display





HVI-3-406R-RAD HVI-3-408R-RAD

Refrigerated Multi-deck Display with Two End Caps HVI-3-406R/S-RAD HVI-3-408R-RAD Refrigerated Multi-deck Display with Two End Caps





For more island inspiration, check-out the i2i Modular Island System brochure available in 4', 5', 6' and 7' case widths.

R = RemoteS or SC = Self-contained

OB-R-2, 4 & 6 OB-SC-2 & 4 Refrigerated Single-deck Display

















HVI-3-305SC-RAD Refrigerated Multi-deck Display with One End Cap

HVI-3-305SC-EC Refrigerated Multi-deck Display with One End Cap





HVI-4-408-R | Refrigerated Multi-deck Display with Twoe End Caps



## Hillphoenix.

2016 Gees Mill Road Conyers, GA 30013 770-285-3264

www.hillphoenix.com