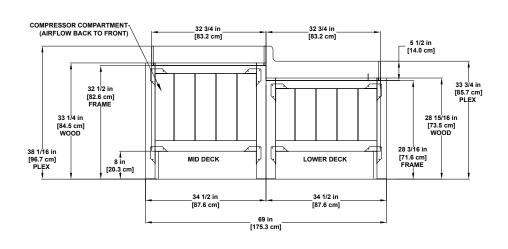

## Islands SELF-SERVICE

HVI-3-304SC-EC Refrigerated Multi-deck Display with One End Cap

HVI-3-406SC-EC Refrigerated Multi-deck Display with One End Cap

OB-R-1 Refrigerated Single-deck Display

HVI-3-406R-RAD HVI-3-408R-RAD

Refrigerated Multi-deck Display with Two End Caps HVI-3-406R/S-RAD HVI-3-408R-RAD Refrigerated Multi-deck Display with Two End Caps

For more island inspiration, check-out the i2i Modular Island System brochure available in 4', 5', 6' and 7' case widths.