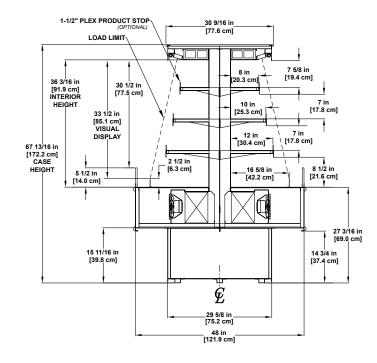

## Islands SELF-SERVICE

HVI-3-304SC-EC Refrigerated Multi-deck Display with One End Cap

HVI-3-406SC-EC Refrigerated Multi-deck Display with One End Cap

OB-R-1 Refrigerated Single-deck Display

HVI-3-406R-RAD HVI-3-408R-RAD

Refrigerated Multi-deck Display with Two End Caps HVI-3-406R/S-RAD HVI-3-408R-RAD Refrigerated Multi-deck Display with Two End Caps

For more island inspiration, check-out the i2i Modular Island System brochure available in 4', 5', 6' and 7' case widths.