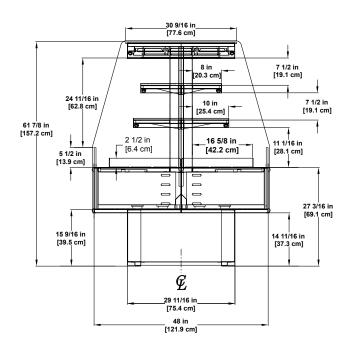

## Islands SELF-SERVICE

HVI-3-304SC-EC Refrigerated Multi-deck Display with One End Cap

HVI-3-406SC-EC Refrigerated Multi-deck Display with One End Cap

OB-R-1 Refrigerated Single-deck Display

HVI-3-406R-RAD HVI-3-408R-RAD

Refrigerated Multi-deck Display with Two End Caps HVI-3-406R/S-RAD HVI-3-408R-RAD Refrigerated Multi-deck Display with Two End Caps

For more island inspiration, check-out the i2i Modular Island System brochure available in 4', 5', 6' and 7' case widths.