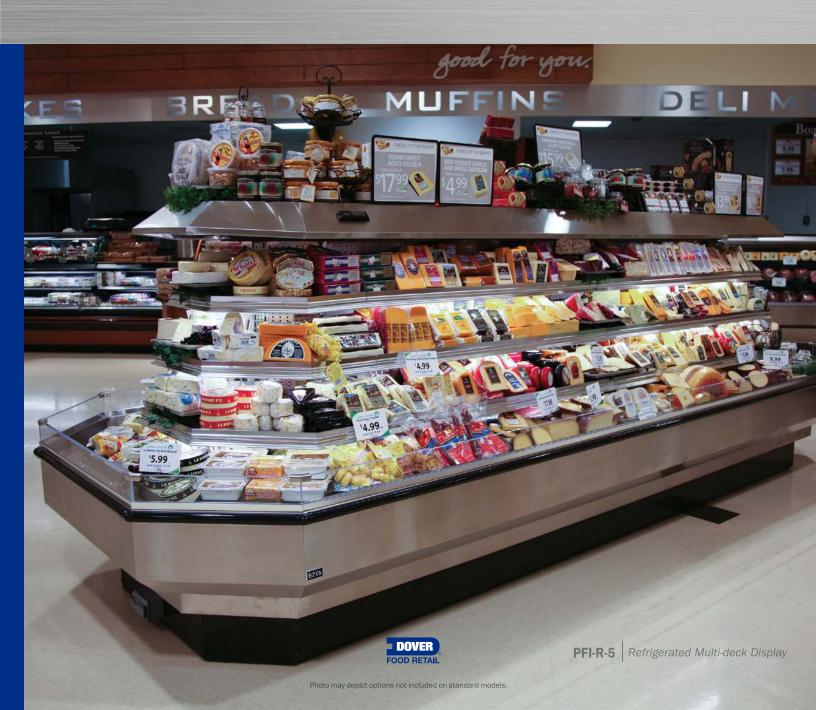

## **Island Cases**

Refrigerated self-service displays.

## Islands SELF-SERVICE

HVI-3-304SC-EC Refrigerated Multi-deck Display with One End Cap

HVI-3-406SC-EC Refrigerated Multi-deck Display with One End Cap

OB-R-1 Refrigerated Single-deck Display

HVI-3-406R-RAD HVI-3-408R-RAD