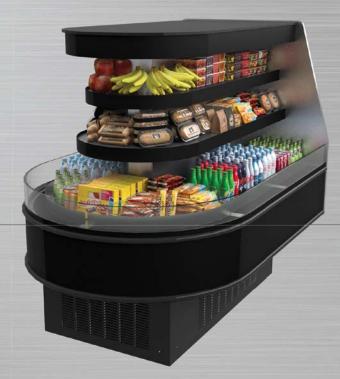

*Island Cases**

Refrigerated self-service displays.



## Islands SELF-SERVICE



HVI-3-304SC-EC Refrigerated Multi-deck Display with One End Cap



HVI-3-406SC-EC Refrigerated Multi-deck Display with One End Cap





OB-R-1 Refrigerated Single-deck Display





HVI-3-406R-RAD HVI-3-408R-RAD

Refrigerated Multi-deck Display with Two End Caps HVI-3-406R/S-RAD HVI-3-408R-RAD Refrigerated Multi-deck Display with Two End Caps





For more island inspiration, check-out the i2i Modular Island System brochure available in 4', 5', 6' and 7' case widths.

R = RemoteS or SC = Self-contained

OB-R-2, 4 & 6 OB-SC-2 & 4 Refrigerated Single-deck Display

















HVI-3-305SC-RAD Refrigerated Multi-deck Display with One End Cap

HVI-3-305SC-EC Refrigerated Multi-deck Display with One End Cap





HVI-4-408-R | Refrigerated Multi-deck Display with Twoe End Caps



## Hillphoenix.

2016 Gees Mill Road Conyers, GA 30013 770-285-3264

www.hillphoenix.com