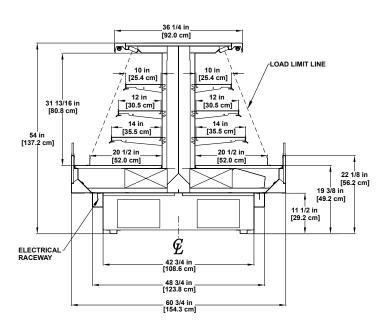

Refrigerated Multi-deck Display with Two End Caps HVI-3-406R/S-RAD HVI-3-408R-RAD Refrigerated Multi-deck Display with Two End Caps

For more island inspiration, check-out the i2i Modular Island System brochure available in 4', 5', 6' and 7' case widths.