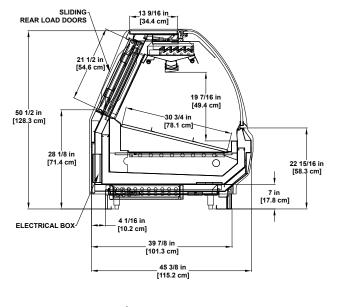

## Seafood SERVICE

**SSGC** 

Refrigerated Single-deck Display S2SGC

Multi-deck Display

Refrigerated Single-deck Display

Refrigerated Multi-deck Display (Available in 26" & 30" front glass options)

Please consult Hillphoenix Engineering Reference Manual for dimensions, plan views and technical specifications. Specifications are subject to change without notice. Designed for optimal performance in store environments where temperatures and humidity do not exceed 75°F and 55% R.H.