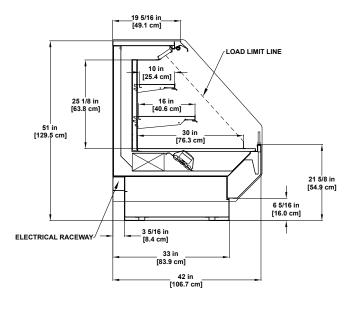

otice. Designed for optimal performance in store environments where temperatures and humidity do not exceed 75°F and 55% R.H.





### Seafood SERVICE





SSAS-RG

Refrigerated Single-deck Display





#### Seafood SERVICE/SELF-SERVICE





Gravity Coil Dome Refrigerated Base



**PTD-RGC** 

Coolgenix Dome Refrigerated Base (Available in vertical glass option)





Please consult Hillphoenix Engineering Reference Manual for dimensions, plan views and technical specifications. Specifications are subject to change without notice. Designed for optimal performance in store environments where temperatures and humidity do not exceed 75°F and 55% R.H.





## Seafood SELF-SRVICE





**DLPC-R** 

Refrigerated Single-deck Display



Refrigerated Multi-deck & Available with rear storage











**DLPF-R** 

Refrigerated Multi-deck Display



Refrigerated Multi-Deck Display



Please consult Hillphoenix Engineering Reference Manual for dimensions, plan views and technical specifications. Specifications are subject to change without notice. Designed for optimal performance in store environments where temperatures and humidity do not exceed 75°F and 55% R.H.







#### Hillphoenix.

2016 Gees Mill Road Conyers, GA 30013 770-285-3264 www.hillphoenix.com

SEAFOOD\_0320\_0K