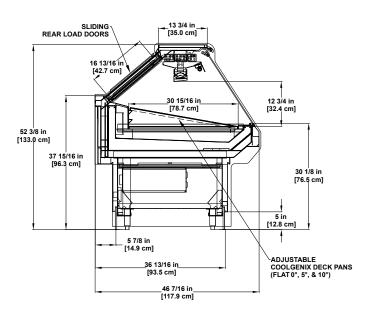

## Seafood SERVICE

**SSGC** 

Refrigerated Single-deck Display S2SGC

Multi-deck Display

Refrigerated Single-deck Display

Refrigerated Multi-deck Display (Available in 26" & 30" front glass options)

Please consult Hillphoenix Engineering Reference Manual for dimensions, plan views and technical specifications. Specifications are subject to change without notice. Designed for optimal performance in store environments where temperatures and humidity do not exceed 75°F and 55% R.H.