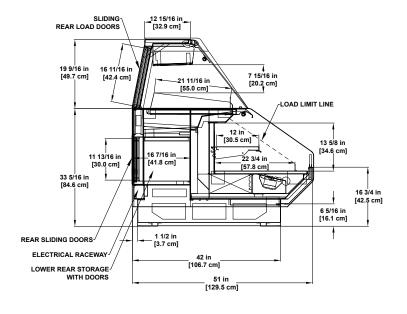

## Seafood SELF-SRVICE

**DLPC-R** 

Refrigerated Single-deck Display

Refrigerated Multi-deck & Available with rear storage

**DLPF-R** 

Refrigerated Multi-deck Display

Refrigerated Multi-Deck Display

Please consult Hillphoenix Engineering Reference Manual for dimensions, plan views and technical specifications. Specifications are subject to change without notice. Designed for optimal performance in store environments where temperatures and humidity do not exceed 75°F and 55% R.H.