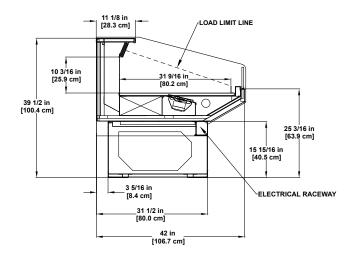

rence Manual for dimensions, plan views and technical specifications. Specifications are subject to change without notice. Designed for optimal performance in store environments where temperatures and humidity do not exceed 75°F and 55% R.H.





### Seafood SERVICE





SSAS-RG

Refrigerated Single-deck Display





#### Seafood SERVICE/SELF-SERVICE





Gravity Coil Dome Refrigerated Base



**PTD-RGC** 

Coolgenix Dome Refrigerated Base (Available in vertical glass option)





Please consult Hillphoenix Engineering Reference Manual for dimensions, plan views and technical specifications. Specifications are subject to change without notice. Designed for optimal performance in store environments where temperatures and humidity do not exceed 75°F and 55% R.H.





## Seafood SELF-SRVICE





**DLPC-R** 

Refrigerated Single-deck Display



Refrigerated Multi-deck & Available with rear storage











**DLPF-R** 

Refrigerated Multi-deck Display



Refrigerated Multi-Deck Display



Please consult Hillphoenix Engineering Reference Manual for dimensions, plan views and technical specifications. Specifications are subject to change without notice. Designed for optimal performance in store environments where temperatures and humidity do not exceed 75°F and 55% R.H.







#### Hillphoenix.

2016 Gees Mill Road Conyers, GA 30013 770-285-3264 www.hillphoenix.com

SEAFOOD\_0320\_0K