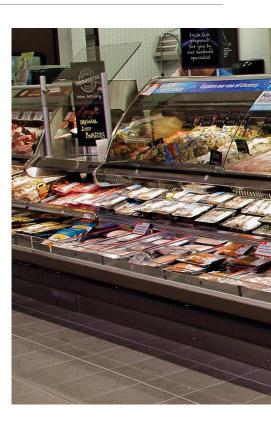

## Seafood SERVICE

**SSGC** 

Refrigerated Single-deck Display S2SGC

Multi-deck Display

Refrigerated Single-deck Display

Refrigerated Multi-deck Display (Available in 26" & 30" front glass options)

Please consult Hillphoenix Engineering Reference Manual for dimensions, plan views and technical specifications. Specifications are subject to change without notice. Designed for optimal performance in store environments where temperatures and humidity do not exceed 75°F and 55% R.H.