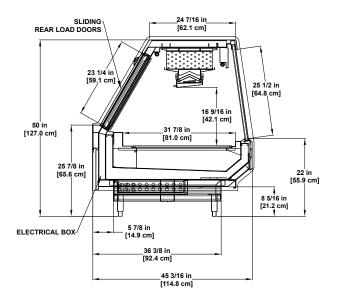

## Seafood SERVICE

**SSGC** 

Refrigerated Single-deck Display S2SGC

Multi-deck Display

Refrigerated Single-deck Display

Refrigerated Multi-deck Display (Available in 26" & 30" front glass options)

Please consult Hillphoenix Engineering Reference Manual for dimensions, plan views and technical specifications. Specifications are subject to change without notice. Designed for optimal performance in store environments where temperatures and humidity do not exceed 75°F and 55% R.H.