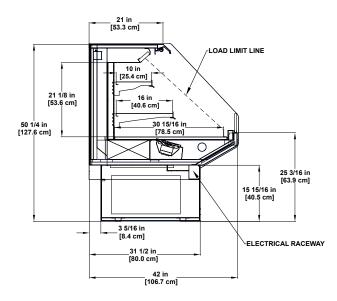

## Seafood SERVICE

**SSGC** 

Refrigerated Single-deck Display S2SGC

Multi-deck Display

Refrigerated Single-deck Display

Refrigerated Multi-deck Display (Available in 26" & 30" front glass options)

Please consult Hillphoenix Engineering Reference Manual for dimensions, plan views and technical specifications. Specifications are subject to change without notice. Designed for optimal performance in store environments where temperatures and humidity do not exceed 75°F and 55% R.H.

## Seafood SELF-SRVICE

**DLPC-R** 

Refrigerated Single-deck Display

Refrigerated Multi-deck & Available with rear storage

**DLPF-R** 

Refrigerated Multi-deck Display

Refrigerated Multi-Deck Display

Please consult Hillphoenix Engineering Reference Manual for dimensions, plan views and technical specifications. Specifications are subject to change without notice. Designed for optimal performance in store environments where temperatures and humidity do not exceed 75°F and 55% R.H.