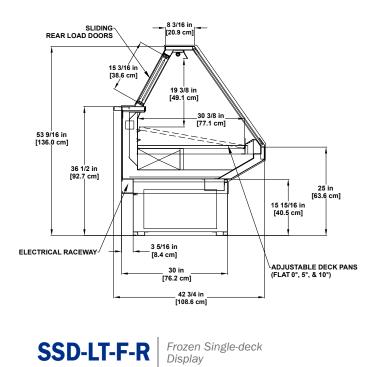

## Seafood SELF-SRVICE

**DLPC-R** 

Refrigerated Single-deck Display

Refrigerated Multi-deck & Available with rear storage

**DLPF-R** 

Refrigerated Multi-deck Display

Refrigerated Multi-Deck Display

Please consult Hillphoenix Engineering Reference Manual for dimensions, plan views and technical specifications. Specifications are subject to change without notice. Designed for optimal performance in store environments where temperatures and humidity do not exceed 75°F and 55% R.H.