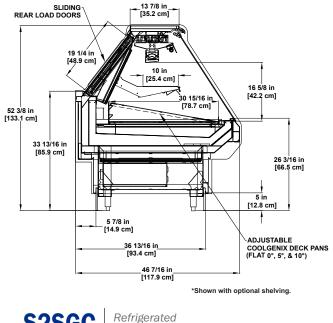

## Seafood SERVICE

**SSGC** 

Refrigerated Single-deck Display S2SGC

Multi-deck Display

Refrigerated Single-deck Display

Refrigerated Multi-deck Display (Available in 26" & 30" front glass options)

Please consult Hillphoenix Engineering Reference Manual for dimensions, plan views and technical specifications. Specifications are subject to change without notice. Designed for optimal performance in store environments where temperatures and humidity do not exceed 75°F and 55% R.H.