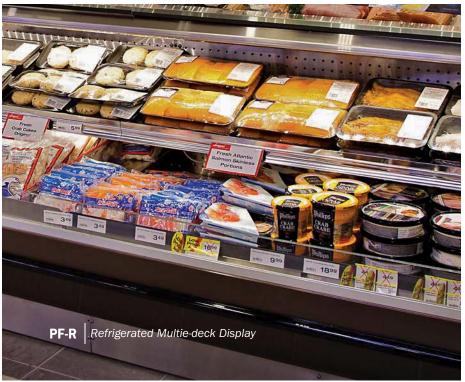

## Seafood SELF-SRVICE

**DLPC-R** 

Refrigerated Single-deck Display

Refrigerated Multi-deck & Available with rear storage

**DLPF-R** 

Refrigerated Multi-deck Display

Refrigerated Multi-Deck Display

Please consult Hillphoenix Engineering Reference Manual for dimensions, plan views and technical specifications. Specifications are subject to change without notice. Designed for optimal performance in store environments where temperatures and humidity do not exceed 75°F and 55% R.H.