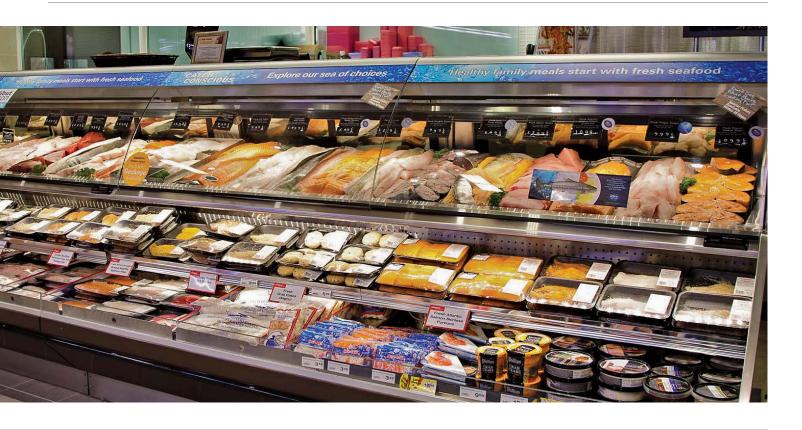

# Seafood Cases

Refrigerated service and self-service displays.

## Seafood SERVICE

**SSGC** 

Refrigerated Single-deck Display S2SGC

Multi-deck Display

Refrigerated Single-deck Display

Refrigerated Multi-deck Display (Available in 26" & 30" front glass options)

Please consult Hillphoenix Engineering Reference Manual for dimensions, plan views and technical specifications. Specifications are subject to change without notice. Designed for optimal performance in store environments where temperatures and humidity do not exceed 75°F and 55% R.H.