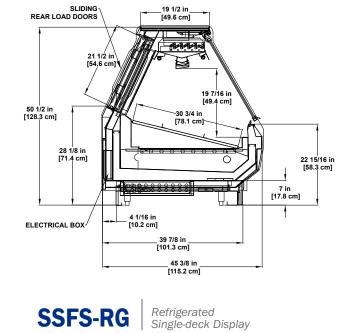

Specialty Products

# Seafood Cases

Refrigerated service and self-service displays.



## Seafood SERVICE







**SSGC** 

Refrigerated Single-deck Display S2SGC

Multi-deck Display









Refrigerated Single-deck Display



Refrigerated Multi-deck Display (Available in 26" & 30" front glass options)



Please consult Hillphoenix Engineering Reference Manual for dimensions, plan views and technical specifications. Specifications are subject to change without notice. Designed for optimal performance in store environments where temperatures and humidity do not exceed 75°F and 55% R.H.





### Seafood SERVICE





SSAS-RG

Refrigerated Single-deck Display





#### Seafood SERVICE/SELF-SERVICE





Gravity Coil Dome Refrigerated Base



**PTD-RGC** 

Coolgenix Dome Refrigerated Base (Available in vertical glass option)





Please consult Hillphoenix Engineering Reference Manual for dimensions, plan views and technical specifications. Specifications are subject to change without notice. Designed for optimal performance in store environments where temperatures and humidity do not exceed 75°F and 55% R.H.





## Seafood SELF-SRVICE





**DLPC-R** 

Refrigerated Single-deck Display



Refrigerated Multi-deck & Available with rear storage











**DLPF-R** 

Refrigerated Multi-deck Display



Refrigerated Multi-Deck Display



Please consult Hillphoenix Engineering Reference Manual for dimension