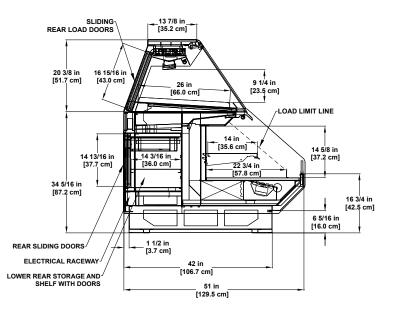

## Seafood SERVICE

**SSGC** 

Refrigerated Single-deck Display S2SGC

Multi-deck Display

Refrigerated Single-deck Display

Refrigerated Multi-deck Display (Available in 26" & 30" front glass options)

Please consult Hillphoenix Engineering Reference Manual for dimensions, plan views and technical specifications. Specifications are subject to change without notice. Designed for optimal performance in store environments where temperatures and humidity do not exceed 75°F and 55% R.H.