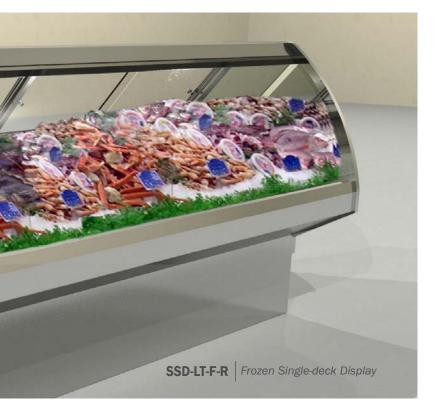

## Seafood SELF-SRVICE

**DLPC-R** 

Refrigerated Single-deck Display

Refrigerated Multi-deck & Available with rear storage

**DLPF-R** 

Refrigerated Multi-deck Display

Refrigerated Multi-Deck Display

Please consult Hillphoenix Engineering Reference Manual for dimensions, plan views and technical specifications. Specifications are subject to change without notice. Designed for optimal performance in store environments where temperatures and humidity do not exceed 75°F and 55% R.H.