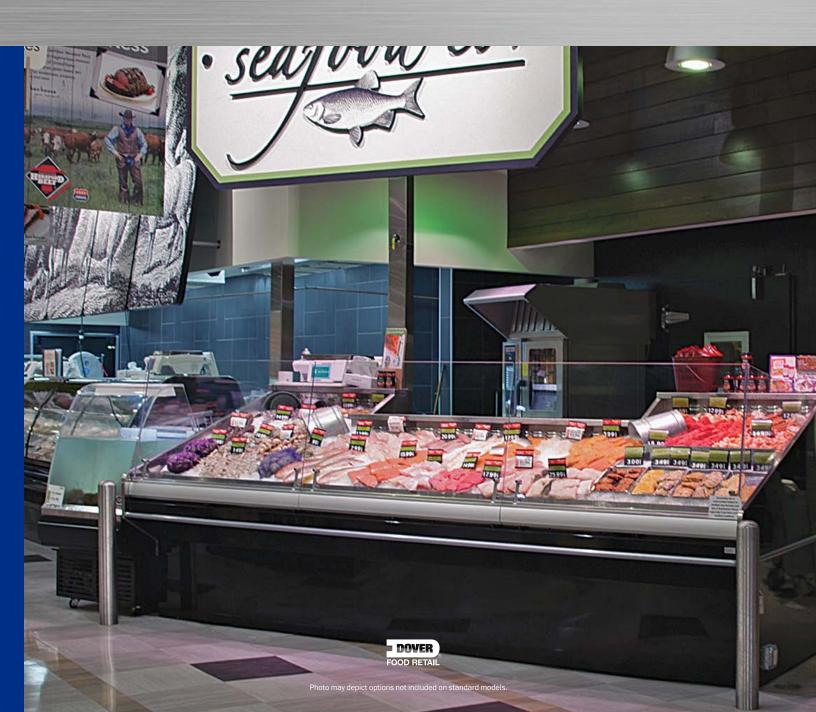

Specialty Products

# Seafood Cases

Refrigerated service and self-service displays.



## Seafood SERVICE







**SSGC** 

Refrigerated Single-deck Display S2SGC

Multi-deck Display









Refrigerated Single-deck Display



Refrigerated Multi-deck Display (Available in 26" & 30" front glass options)



Please consult Hillphoenix Engineering Reference Manual for dimensions, plan views and technical specifications. Specifications are subject to change without notice. Designed for optimal performance in store environments where temperatures and humidity do not exceed 75°F and 55% R.H.





### Seafood SERVICE





SSAS-RG

Refrigerated Single-deck Display





#### Seafood SERVICE/SELF-SERVICE





Gravity Coil Dome Refrigerated Base



**PTD-RGC** 

Coolgenix Dome Refrigerated Base (Available in vertical glass option)





Please consult Hillphoenix Engineering Reference