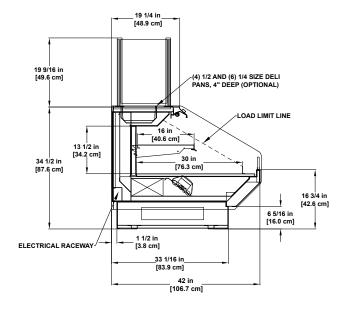

#### Seafood SERVICE/SELF-SERVICE

Gravity Coil Dome Refrigerated Base

**PTD-RGC** 

Coolgenix Dome Refrigerated Base (Available in vertical glass option)

Please consult Hillphoenix Engineering Reference Manual for dimensions, plan views and technical specifications. Specifications are subject to change without notice. Designed for optimal performance in store environments where temperatures and humidity do not exceed 75°F and 55% R.H.