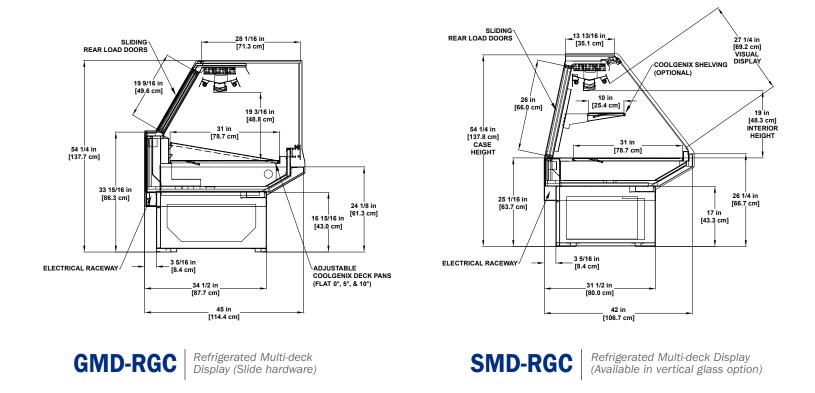

## Seafood SERVICE

**SSGC** 

Refrigerated Single-deck Display S2SGC

Multi-deck Display

Refrigerated Single-deck Display

Refrigerated Multi-deck Display (Available in 26" & 30" front glass options)

Please consult Hillphoenix Engineering Reference Manual for dimensions, plan views and technical specifications. Specifications are subject to change without notice. Designed for optimal performance in store environments where temperatures and humidity do not exceed 75°F and 55% R.H.