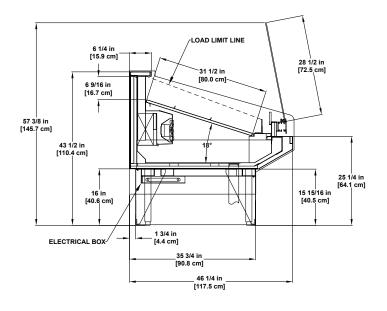

Specialty Products

# Seafood Cases

Refrigerated service and self-service displays.



## Seafood SERVICE







**SSGC** 

Refrigerated Single-deck Display S2SGC

Multi-deck Display









Refrigerated Single-deck Display



Refrigerated Multi-deck Display (Available in 26" & 30" front glass options)



Please consult Hillphoenix Engineering Reference Manual for dimensions, plan views and technical specifications. Specifications are subject to change without notice. Designed for optimal performance in store environments where temperatures and humidity do not exceed 75°F and 55% R.H.





### Seafood SERVICE





SSAS-RG

Refrigerated Single-deck Display





#### Seafood SERVICE/SELF-SERVICE





Gravity Coil Dome Refrigerated Base



**PTD-RGC** 

Coolgenix Dome Refrigerated Base (Available in vertical glass option)





Please consult Hillphoenix Engineering Reference Manual for dimensions, plan views and technical specifications. Specifications are subject to change