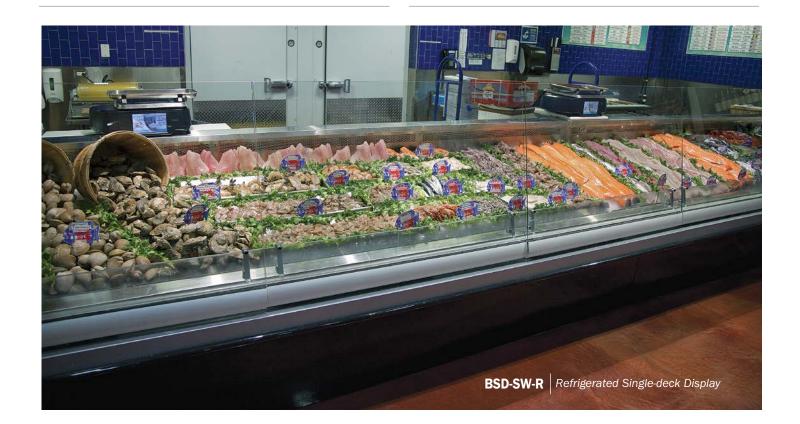

## Seafood SERVICE

**SSGC** 

Refrigerated Single-deck Display S2SGC

Multi-deck Display

Refrigerated Single-deck Display

Refrigerated Multi-deck Display (Available in 26" & 30" front glass options)

Please consult Hillphoenix Engineering Reference Manual for dimensions, plan views and technical specifications. Specifications are subject to change without notice. Designed for optimal performance in store environments where temperatures and humidity do not exceed 75°F and 55% R.H.