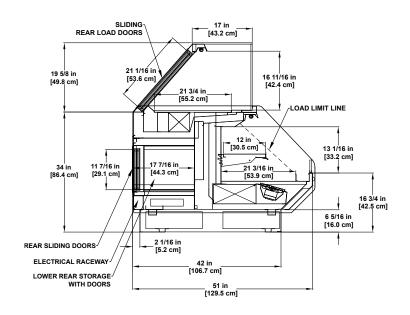

## Combo SERVICE/SELF-SERVICE

PTD-GSD-R

Fixed Service Glass Refrigerated Dome & Base

Refrigerated Dome & Base

SD-R B B D

Refrigerated Dome & Base

Gravity Coil Dome Refrigerated Base

Gravity Coil Dome Refrigerated Base