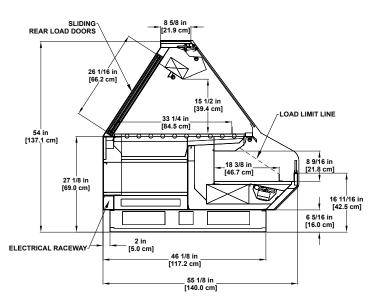

## Combo SERVICE/SELF-SERVICE

PTD-GSD-R

Fixed Service Glass Refrigerated Dome & Base

Refrigerated Dome & Base

SD-R B B D

Refrigerated Dome & Base

Gravity Coil Dome Refrigerated Base

Gravity Coil Dome Refrigerated Base