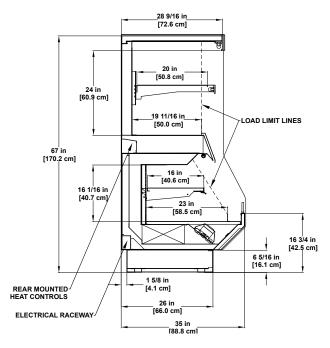

## Combo SERVICE/SELF-SERVICE

PTD-GSD-R

Fixed Service Glass Refrigerated Dome & Base

Refrigerated Dome & Base

SD-R B B D

Refrigerated Dome & Base

Gravity Coil Dome Refrigerated Base

Gravity Coil Dome Refrigerated Base

Coolgenix Dome Refrigerated Base

Refrigerated Dome & Base

SDH-H

Hot Dome Refrigerated Base

## PTD-R-H 0

Hot Dome Refrigerated Base

Service Prep Refrigerated Base

PT-R BBD

HTPT **0** 

Hot Top Refrigerated Base