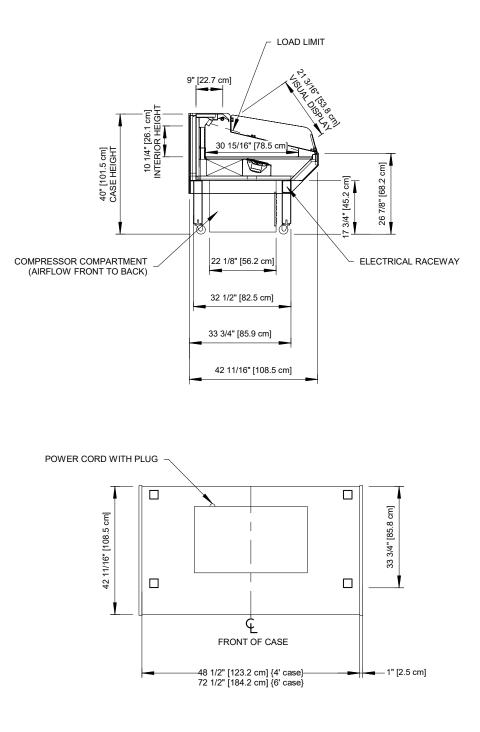

ALL MEASUREMENTS ARE TAKEN PER ASHRAE-72-2005 SPECIFICATIONS. HILLPHOENIX REFRIGERATED DISPLAY CASES FOR SALE IN THE UNITED STATES MEET OR EXCEED DEPARTMENT OF ENERGY 2017 REQUIREMENTS.

| Rev. Date | Rev. # | Rev. Title    |
|-----------|--------|---------------|
| 01-11-21  | 1      | NEW STANDARDS |
|           |        |               |