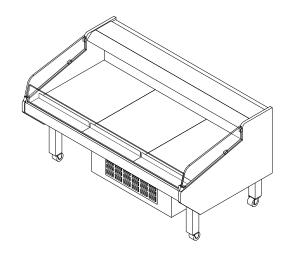

Self-Service Open Multi-Deck Merchandiser 4' & 6' (Bakery/Beverage/Cheese/Deli/Meat/Produce)