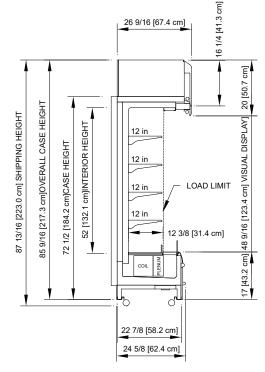

Specialty & Case

# **Self-contained Merchandisers**

Refrigerated and frozen display cases for prepackaged food items.







\* Before case length indicates refrigeration available for that specific length in R-290.

Please consult Hillphoenix Engineering Reference Manual for dimensions, plan views and technical specifications. Specifications are subject to change without notice.

Designed for optimal performance in store environments where temperatures and humidity do not exceed 75°F and 55% R.H.



















CF-SC

Refrigerated 4' & 6' Multi-deck Display

LECTRICAL RACEWAY

27 1/4 in

[69.3 cm]

\_\_\_\_\_30 in [76.2 cm]





Intertek

Intertek







02.5UMA-NRG

Refrigerated 4', 6', & 8' Multi-deck Display

R

COMPLIAN

MED

J TEN









**ONNSA** 

Refrigerated 39" & 47" Multi-deck Display





DOE

US

C R

#### SELF-SERVICE REFRIGERATED ISLANDS









Refrigerated 3'X3' Single-deck Display



Refrigerated 4'X4' & 4'X8' Single-deck Display







### SELF-SERVICE REFRIGERATED ISLANDS









\* Before case length indicates refrigeration available for that specific length in R-290.





## SELF-SERVICE REFRIGERATED ISLAND







Refrigerated Island 6' Multi-deck Display with Two End Caps







#### **SELF-SERVICE FROZEN**





U

R





a - DOVER company

Dover Food Retail 2016 Gees Mill Road Conyers, GA 30013 770-285-3264 www.hillphoenix.com www.anthonyintl.com