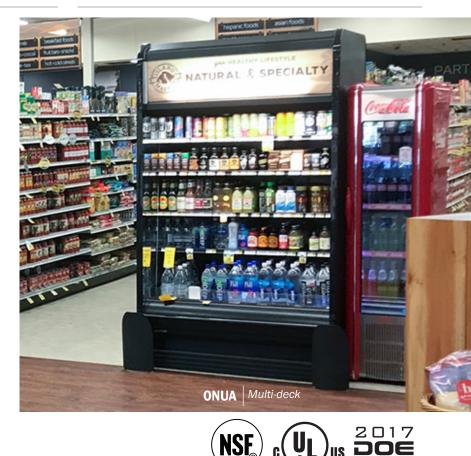

**Self-contained Merchandisers**

Refrigerated and frozen display cases for prepackaged food items.







\* Before case length indicates refrigeration available for that specific length in R-290.

Please consult Hillphoenix Engineering Reference Manual for dimensions, plan views and technical specifications. Specifications are subject to change without notice.

Designed for optimal performance in store environments where temperatures and humidity do not exceed 75°F and 55% R.H.



















CF-SC

Refrigerated 4' & 6' Multi-deck Display

LECTRICAL RACEWAY

27 1/4 in

[69.3 cm]

\_\_\_\_\_30 in [76.2 cm]





Intertek

Intertek







02.5UMA-NRG

Refrigerated 4', 6', & 8' Multi-deck Display

R

COMPLIAN

MED

J TEN









**ONNSA** 

Refrigerated 39" & 47" Multi-deck Display





DOE

US

C R

#### SELF-SERVICE REFRIGERATED ISLANDS









Refrigerated 3'X3' Single-deck Display



Refrigerated 4'X4' & 4'X8' Single-deck Display







### SELF-SERVICE REFRIGERATED ISLANDS









\* Before case length indicates refrigeration available for that specific length in R-290.





## SELF-SERVICE REFRIGERATED ISLAND







Refrigerated Island 6' Multi-deck Display with Two End Caps







#### **SELF-SERVICE FROZEN**





U

R





a - DOVER company

Dover Food Retail 2016 Gees Mill Road Conyers, GA 30013 770-285-3264 www.hillphoenix.com www.anthonyintl.com