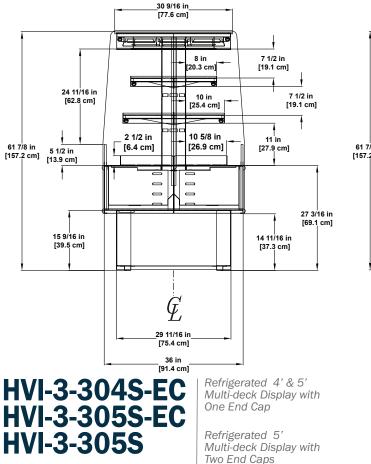

Designed for optimal performance in store environments where temperatures and humidity do not exceed 75°F and 55% R.H.

CF-SC

Refrigerated 4' & 6' Multi-deck Display

LECTRICAL RACEWAY

27 1/4 in

[69.3 cm]

\_\_\_\_\_30 in [76.2 cm]