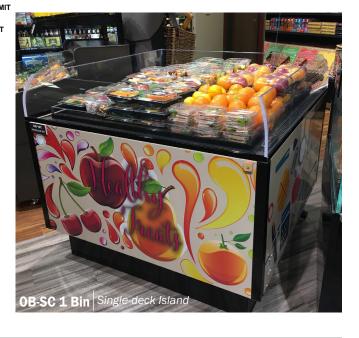

#### SELF-SERVICE REFRIGERATED ISLANDS

Refrigerated 3'X3' Single-deck Display

Refrigerated 4'X4' & 4'X8' Single-deck Display

### SELF-SERVICE REFRIGERATED ISLANDS

\* Before case length indicates refrigeration available for that specific length in R-290.