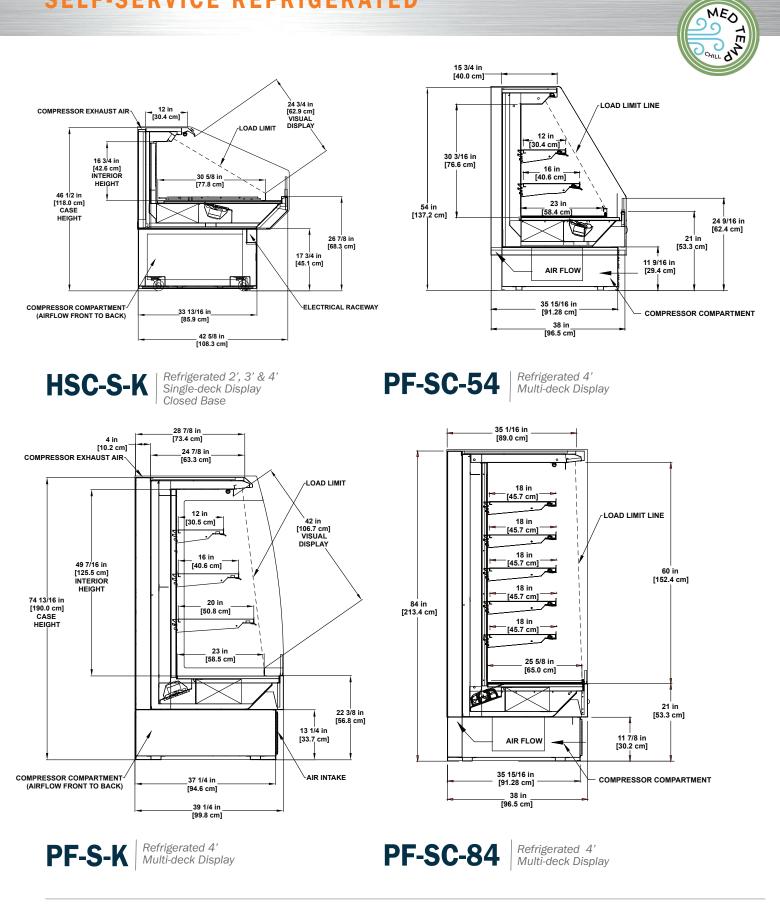

### SELF-SERVICE REFRIGERATED ISLANDS

\* Before case length indicates refrigeration available for that specific length in R-290.