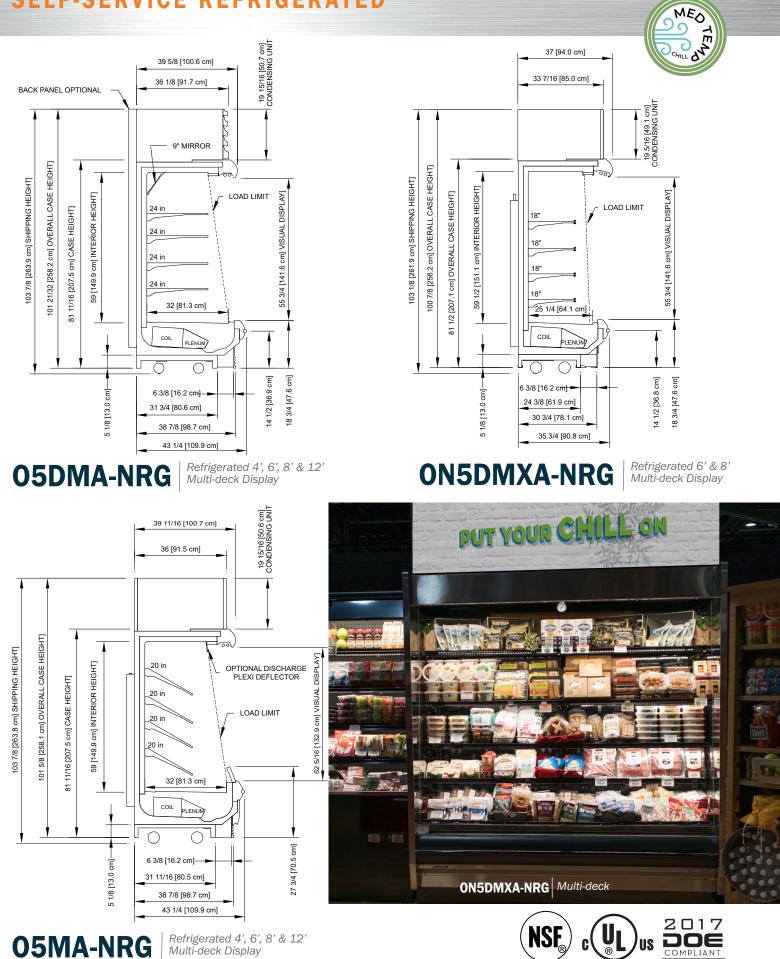

Intertek

Intertek

02.5UMA-NRG

Refrigerated 4', 6', & 8' Multi-deck Display

R

COMPLIAN

MED

J TEN