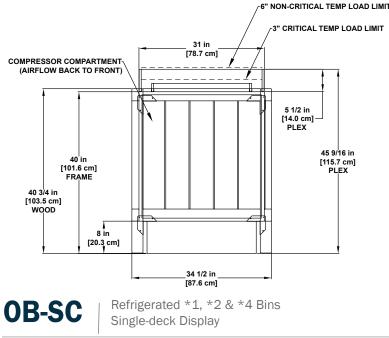

#### SELF-SERVICE REFRIGERATED ISLANDS

Refrigerated 3'X3' Single-deck Display

Refrigerated 4'X4' & 4'X8' Single-deck Display

### SELF-SERVICE REFRIGERATED ISLANDS

\* Before case length indicates refrigeration available for that specific length in R-290.