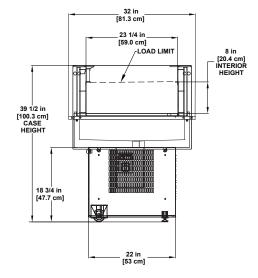

Designed for optimal performance in store environments where temperatures and humidity do not exceed 75°F and 55% R.H.

CF-SC

Refrigerated 4' & 6' Multi-deck Display

LECTRICAL RACEWAY

27 1/4 in

[69.3 cm]

\_\_\_\_\_30 in [76.2 cm]