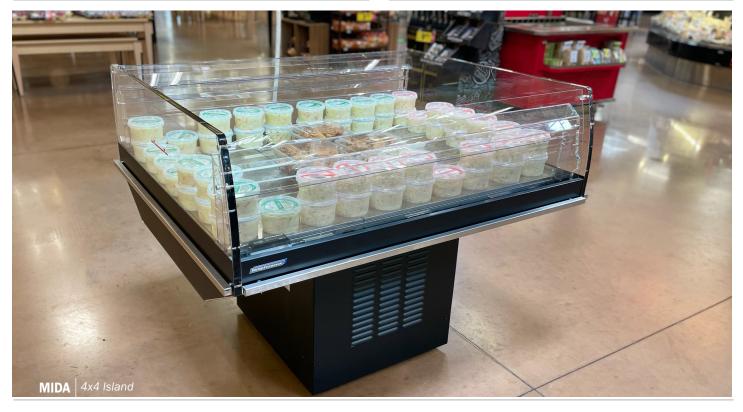

#### SELF-SERVICE REFRIGERATED ISLANDS

Refrigerated 3'X3' Single-deck Display

Refrigerated 4'X4' & 4'X8' Single-deck Display

### SELF-SERVICE REFRIGERATED ISLANDS

\* Before case length indicates refrigeration available for that specific length in R-290.