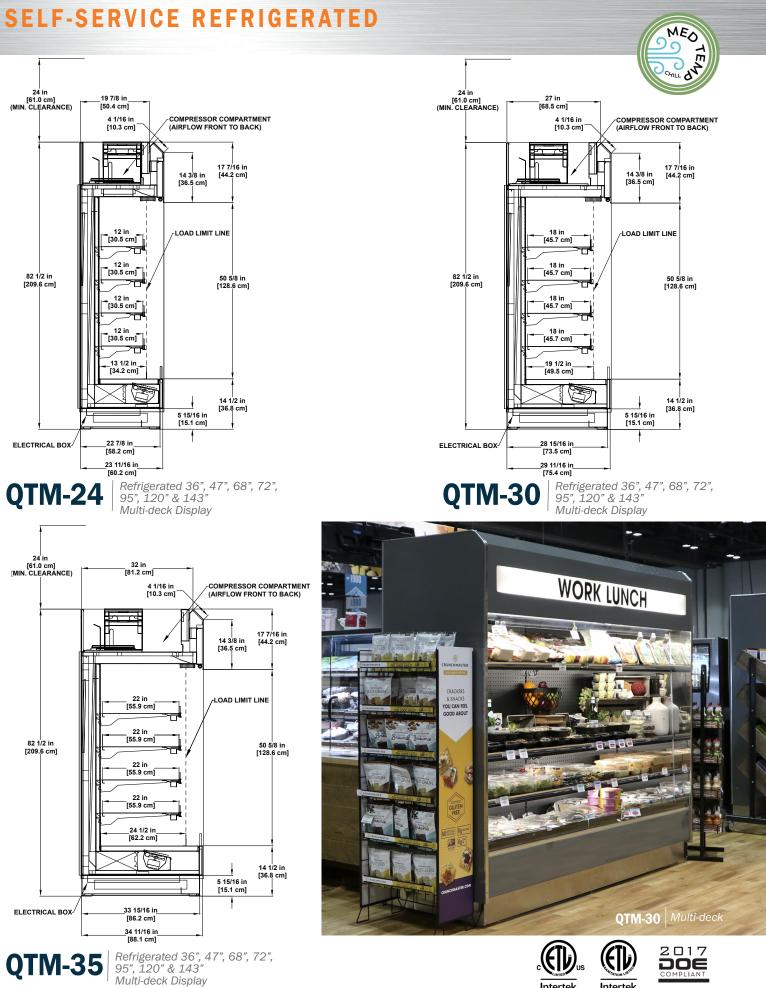

# **Self-contained Merchandisers**

Refrigerated and frozen display cases for prepackaged food items.

\* Before case length indicates refrigeration available for that specific length in R-290.

Please consult Hillphoenix Engineering Reference Manual for dimensions, plan views and technical specifications. Specifications are subject to change without notice.