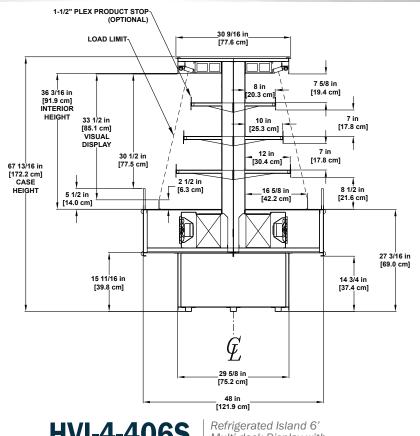

## SELF-SERVICE REFRIGERATED ISLAND

Refrigerated Island 6' Multi-deck Display with Two End Caps