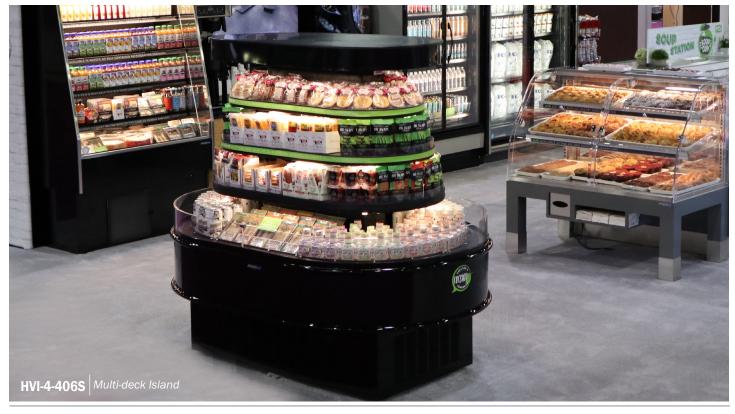

## SELF-SERVICE REFRIGERATED ISLAND

Refrigerated Island 6' Multi-deck Display with Two End Caps