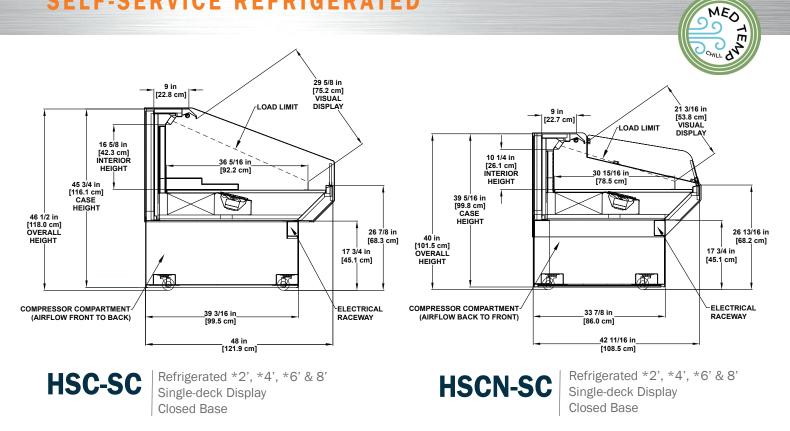

### SELF-SERVICE REFRIGERATED ISLANDS

\* Before case length indicates refrigeration available for that specific length in R-290.