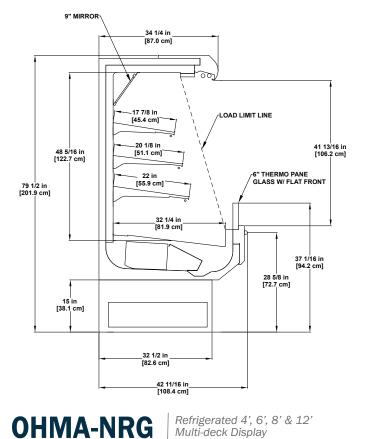

Intertek

Intertek

02.5UMA-NRG

Refrigerated 4', 6', & 8' Multi-deck Display

R

COMPLIAN

MED

J TEN