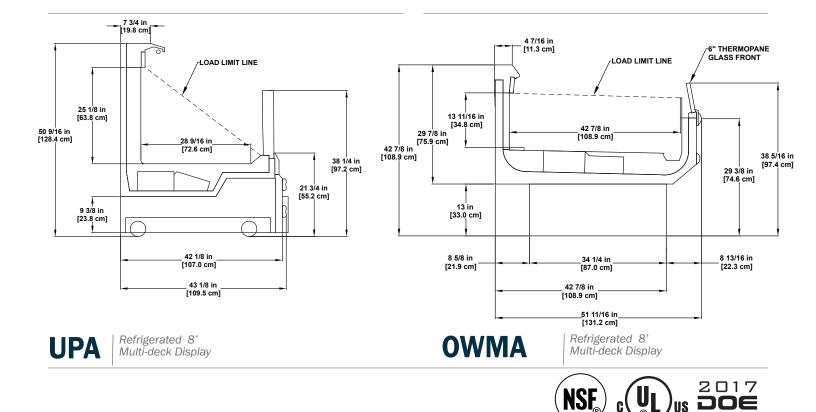

# **Self-contained Merchandisers**

Refrigerated and frozen display cases for prepackaged food items.

\* Before case length indicates refrigeration available for that specific length in R-290.

Please consult Hillphoenix Engineering Reference Manual for dimensions, plan views and technical specifications. Specifications are subject to change without notice.