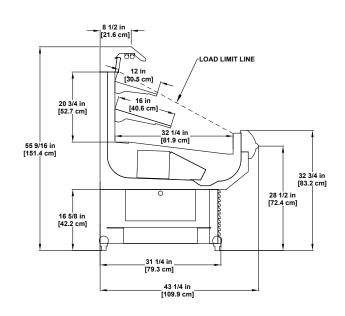

# **Self-contained Merchandisers**

Refrigerated and frozen display cases for prepackaged food items.

\* Before case length indicates refrigeration available for that specific length in R-290.

Please consult Hillphoenix Engineering Reference Manual for dimensions, plan views and technical specifications. Specifications are subject to change without notice.