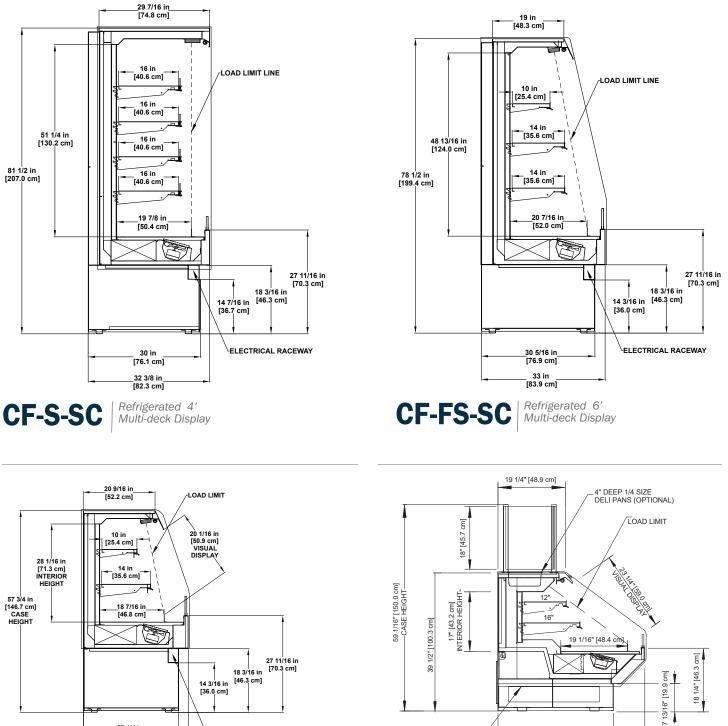

# **Self-contained Merchandisers**

Refrigerated and frozen display cases for prepackaged food items.

\* Before case length indicates refrigeration available for that specific length in R-290.

Please consult Hillphoenix Engineering Reference Manual for dimensions, plan views and technical specifications. Specifications are subject to change without notice.