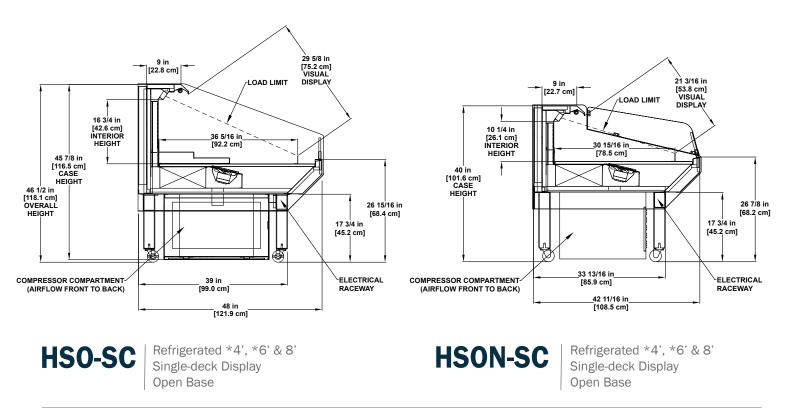

### SELF-SERVICE REFRIGERATED ISLANDS

\* Before case length indicates refrigeration available for that specific length in R-290.