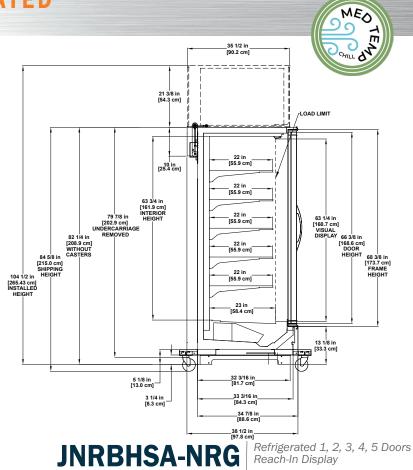

Intertek

Intertek

02.5UMA-NRG

Refrigerated 4', 6', & 8' Multi-deck Display

R

COMPLIAN

MED

J TEN