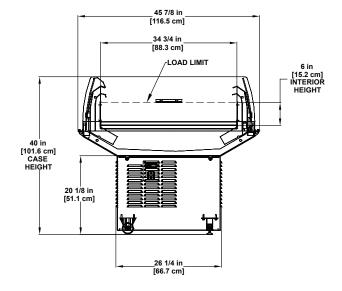

#### SELF-SERVICE REFRIGERATED ISLANDS

Refrigerated 3'X3' Single-deck Display

Refrigerated 4'X4' & 4'X8' Single-deck Display

### SELF-SERVICE REFRIGERATED ISLANDS

\* Before case length indicates refrigeration available for that specific length in R-290.