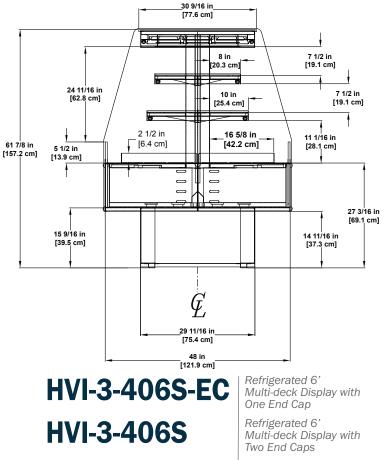

Designed for optimal performance in store environments where temperatures and humidity do not exceed 75°F and 55% R.H.

CF-SC

Refrigerated 4' & 6' Multi-deck Display

LECTRICAL RACEWAY

27 1/4 in

[69.3 cm]

\_\_\_\_\_30 in [76.2 cm]