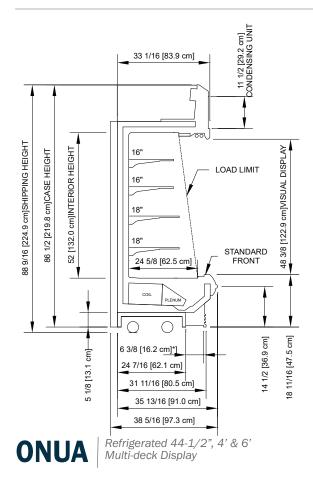

# **Self-contained Merchandisers**

Refrigerated and frozen display cases for prepackaged food items.







\* Before case length indicates refrigeration available for that specific length in R-290.

Please consult Hillphoenix Engineering Reference Manual for dimensions, plan views and technical specifications. Specifications are subject to change without notice.

Designed for optimal performance in store environments where temperatures and humidity do not exceed 75°F and 55% R.H.



















CF-SC

Refrigerated 4' & 6' Multi-deck Display

LECTRICAL RACEWAY

27 1/4 in

[69.3 cm]

\_\_\_\_\_30 in [76.2 cm]





Intertek

Intertek







02.5UMA-NRG

Refrigerated 4', 6', & 8' Multi-deck Display

R

COMPLIAN

MED

J TEN









**ONNSA** 

Refrigerated 39" & 47" Multi-deck Display





DOE

US

C R

#### SELF-SERVICE REFRIGERATED ISLANDS









Refrigerated 3'X3' Single-deck Display



Refrigerated 4'X4' & 4'X8' Single-deck Display







### SELF-SERVICE REFRIGERATED ISLANDS









\* Before case length indicates refrigeration available for that specific length in R-290.





## SELF-SERVICE REFRIGERATED ISLAND







Refrigerated Island 6' Multi-deck Display with Two End Caps







#### **SELF-SERVICE FROZEN**





U

R





a - DOVER company

Dover Food Retail 2016 Gees Mill Road Conyers, GA 30013 770-285-3264 www.hillphoenix.com www.anthonyintl.com